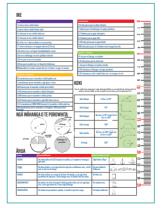

#### TEARAPŪ MĀORI-MĀORIALPHABET CHART

Realistic and illustrated pictures have been used to link initial letters in this Te Arapū Māori poster. Each item will be familiar to children helping them with letter sound association. The 15 letters included both vowels and consonants. Printed on card and A3 size (30 x 42cm).

#### NGĀTAU NUMBERS TE REO CHART

These Ngā Tau Charts encourage children to learn numbers Numbers 1 to 10 have been represented in four different formats. Numbers 11 to 20 have been represented in three different formats. Printed on card and A3 size (30 x 42cm).

# TETATAU MAWHITIWHITI 10 - COUNTING IN 10'S TE REO CHART

Learn to count in 10's with this lovely Te Tatau Mawhitiwhiti Chart. Each word is clearly shown and its associated number in an easy to read colour. Printed on card and A3 size  $(30 \times 42 \text{cm})$ .

#### TEWĀ-THETIMEBILINGUAL CHART

Time telling on an analogue clock face is shown here in both te reo and English. Telling te wā can be challenging for learners but using an easy to read chart like this will help to reinforce the o'clock, quarter and half past hours. Each clock face is clearly shown and beneath it is the te reo words and the English translation. This poster can be secured beside the classroom clock to help children recognise the correct time. Printed on card and A3 size (30 x 42cm). **PS78946** 

# NGĀRĀOTE WIKI-DAYS OF THE WEEK BILINGUAL CHART

An attractive chart showing days Ngā Rā o te Wiki — Days of the Week. The five working days are colour coded in black while the two weekend days are shown in blue. Another unique feature of this poster is the link with the planets and social practices. Printed on card and A3 size (30 x 42cm).

#### NGĀTAE-COLOURS BILINGUAL CHART

Delightfully cute characters have been used to illustrate 12 common Nga Tae, colours, in this bilingual chart. Each coloured character is linked with a corresponding colour helping children to recall and remember quickly. Printed on card and A3 size (30 x 42cm).

## NGĀMARAMA O TETAU - MONTHS OF THE YEAR BILINGUAL CHART

Ngā Marama o te Tau have been sorted into seasons as well on this engaging classroom chart. Each season lists the months in both te reo and English along with a simplistic scene that reflects that season. Each season has been framed in a narrow coloured border to show the seasonal separation. Printed on card and A3 size

#### NGĀĀHUA-SHAPES BILINGUAL CHART

Twelve of the most common shapes that young children encounter form the basis of this bilingual Nga Ahua chart. Each shape has been colourfully illustrated with a humorous face drawn on it. Suitable for preschool learners through to primary level. Printed on card and A3 size (30 x 42cm).

#### TE HUARERE - WEATHER BILINGUAL CHART

A quick reference poster for familiarising yourself with weather types in te reo. The cute little weather icons are simple but effective in depicting the weather pattern. The use of these learning posters to reinforce and promote knowledge is most effective across all age groups and the constant reminder and images reinforces learning. Printed on card and A3 size