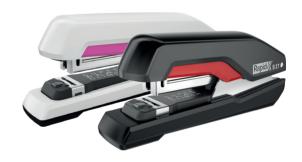

6 takes half strip of 26/6 staples, F18 takes full strip of 26/6 staples. 5 year guarantee.

| F16     | F18     | Colour |  |  |
|---------|---------|--------|--|--|
| 7504415 | 7111604 | Black  |  |  |
| 7504417 | 7504411 | Red    |  |  |



#### SUPREME S17 FULL AND S27 HALF STRIP

30 sheet capacity. Features patented SuperFlatClinch™ technology. Get 40% flatter paper-stack corners meaning reduced storage space for filing stapled documents. Uses Rapid 26/6 Strong staples. 5 year guarantee.

|         | Code    | Colour     | Туре | Strip |
|---------|---------|------------|------|-------|
| 7523305 |         | White/Pink | S17  | Full  |
| 7507190 |         | Black/Red  | S17  | Full  |
|         | 7523308 | White/Pink | S27  | Half  |
|         | 7507192 | Black/Red  | S27  | Half  |



#### **RAPID E15 LONG ARM**

Great for booklet and brochure stapling. 20 sheet capacity, 320mm reach, takes full strip of 24/6 or 26/6 staples. 5 year guarantee.

7504428

#### RAPID HD12 LONG ARM

40 sheet capacity, steel body with adjustable paper stop, 300mm reach, takes 24/6 and 24/8 staples. 5 year guarantee.









#### **KW-TRIO METAL MULTITACKER**

KW-triO 3-in-1 tacker is constructed from turdy metal. Bottom loading Safety handle lock. **This tacker provides versatility by being able to take a range for staples 13/6-10mm, 23/6-10 and 53/6-10 staples 7099888** 



#### **RAPID ECO TACKER**

Recoilless, Ideal for light duty repairs or home decorations, including tacking fabrics, canvas and leather. Made from 100% recycled material. Takes 13/4-8 staples. 5 year guarantee.

751076