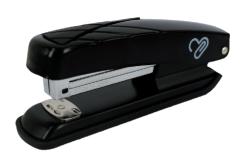

| 7506259 | No. 107 | 15 x 180mm      |         | 7517495 |
| No. 30  | 3 x 40mm        |         | 7506260 | No. 109 | 15 x 215mm      |         | 7510341 |
| No. 32  | 3 x 76mm        | 7512663 | 7506261 |         |                 |         |         |

<sup>\*</sup>Lay flat length

#### **RUBBERBAND BALL**

Handy ball for ease of use and storage. Assorted colours. 200gm. **7504183** 







#### **OPD PLASTIC STAPLER**

20 sheet capacity, takes 26/6 and 24/6 staples. Black. 5 year guarantee.

| Code    | Strip |
|---------|-------|
| 7504472 | Half  |
| 7504471 | Full  |



#### **OPD METAL STAPLER**

25 sheet capacity. Durable full metal body. Takes either 26/6 or 24/6 staples. Black. 5 year guarantee.

| Code    | Strip |
|---------|-------|
| 7519769 | Half  |
| 7519768 | Full  |



#### RAPID F16 AND F18 STAPLER

Ergonomic design with steel mechanism, high quality housing and non slip rubber base. 20 sheet capacity, can be used for stapling, pinning or tacking. F16 takes half strip of 26/6 staples, F18 takes full strip of 26/6 staples. 5 year guarantee.

| F16     | F18     | Colour |  |  |
|---------|---------|--------|--|--|
| 7504415 | 7111604 | Black  |  |  |
| 7504417 | 7504411 | Red    |  |  |



#### SUPREME S17 FULL AND S27 HALF STRIP

30 sheet capacity. Features patented SuperFlatClinch™ technology. Get 40% flatter paper-stack corners meaning reduced storage space for filing stapled documents. Uses Rapid 26/6 Strong staples. 5 year guarantee.

|         | Code    | Colour     | Туре | Strip |
|---------|---------|------------|------|-------|
| 7523305 |