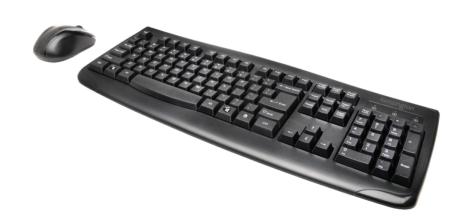

acklit button controls move slides forward/back, black out screen and activate the red laser pointer. Extended 50m wireless range to roam the room. Internal storage for wireless USB receiver so it won't get lost. Plug & Play 2.4GHz USB wireless connection. Compatible with Windows 10, 8.1, 8, 7 and Mac OS X.

1501201

Kensington







#### **PROFIT LOW WIRELESS SET**

2.4GHz wireless connection allows for complete freedom and mobility Plug-and-play installation so you can be up and running quickly. Full-size keyboard layout features six rows including numeric keypad. 1000 dpi laser sensor on mouse provides high definition tracking for enhanced performance. Comfortable two-button, scroll wheel mouse design is ideal for mobile right-handed or left-handed users. Black. 2012640

Kensington





#### **PRO FIT MID SIZE MOUSE**

Right-handed design for lasting comfort. Dedicated forward and back buttons. Designed to withstand drops and spills. Plug and play operation. Compatible with Windows 7, 8, 10, Vista, XP & Chrome OS 44 MAC OS 10.9, X 10.10 & X 10.11.

| Code    | Colour | Туре     |
|---------|--------|----------|
| 2009574 | Black  | Wireless |
| 2012794 | Red    | Wireless |
| 2012795 | Blue   | Wireless |
|         |        |          |







#### PRO FIT FULL SIZE WIRELESS OPTICAL MOUSE

Ergonomic, right-handed shape with soft rubber grip. Pointer speed quick-select button. Forward/back buttons. High-definition optical sensor (up to 1200 DPI) for responsive control. 2.4 GHz wireless for long range and minimal interference. Plug and play. Scroll wheel with middle butto