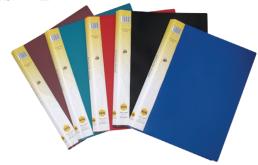

#### CHROMACRYLTEXTURE PASTE ACRYLIC MEDIUM

A brushable translucent compound that dries to an opaque finish. 1L. 7090541