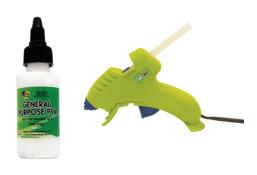

#### **SUREBONDER COOL SHOT**

| Code    | Description                   |
|---------|-------------------------------|
| 7521537 | Glue Gun                      |
| 7521538 | Glue Gun Sticks Mini Pack 15  |
| 7522835 | Cool Shot Glue Gun Sticks 1Kg |

#### **SUREBONDER HOT MELT LARGE**

| Code    | Description                                               |
|---------|-----------------------------------------------------------|
| PS75695 | Gun Hot Melt Large                                        |
| 7509637 | Hot Melt Glue Gun Stick 11.2mm X 200mm Pkt/10             |
| PS75392 | Hot Melt Glue Stick Large W11.2mm X L200mm 1.0Kg Bulk Bag |

#### **SUREBONDER HOT MELT MINI**

| Code    | Description                                              |
|---------|----------------------------------------------------------|
| PS75708 | Surebonder Hot Melt Mini                                 |
| BAY205  | Hot Melt Glue Gun Stick 7mm X 200mm Pk/10                |
| PS75391 | Hot Melt Glue Stick Small W7.2mm X L200mm 1.0Kg Bulk Bag |