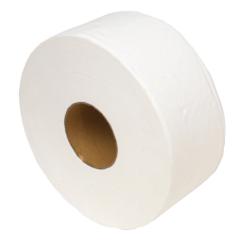

#### **SKETCH PAD**

Drawing Refill 2Write 17C9 Unpunched A3 110Gsm **7508663** 