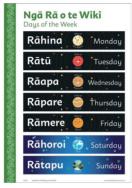

# NGĀRĀOTE WIKI-DAYS OF THE WEEK BILINGUAL CHART

An attractive chart showing days Ngā Rā o te Wiki — Days of the Week. The five working days are colour coded in black while the two weekend days are shown in blue. Another unique feature of this poster is the link with the planets and social practices. Printed on card and A3 size (30 x 42cm).

PS78949