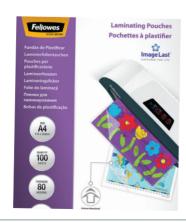

POUCHES**

 $80\,\mathrm{micron},$  for use with all two and four roller laminators. Gloss. A4. Pack of 100.

| Code    | Size | Pack |  |
|---------|------|------|--|
| 2000538 | A4   | 100  |  |
| 71000/1 | ۸٥   | 25   |  |



#### **FELLOWES LAMINATING POUCHES**

Make your document last with Fellowes® premium quality laminating pouches. Gloss finish. 80 and 125 micron pouches feature unique directional arrows that disappear when laminated.

| Code    | Size | Micron | Pack |
|---------|------|--------|------|
| 2003480 | A5   | 80     | 100  |
| 2000532 | A4   | 80     | 100  |
| 2003479 | A4   | 100    | 100  |
| 2006788 | A4   | 125    | 100  |
| 2003478 | АЗ   | 80     | 100  |
| 2002795 | АЗ   | 80     | 25   |
| 2007038 | АЗ   | 100    | 100  |
| 2007774 | АЗ   | 125    | 100  |



#### LAMINATOR CARRIER AND CLEANING SHEETS

A4 carrier or cleaning sheets to help keep your laminator clean and dust free. Can be used for A4 and A3 laminators. Pack of 10.











## LX SERIES



Venus LX **7109355** 

Our new LX Series Venus laminators have faster than ever document finishing speeds – up to 60% faster!

With InstaHeat technology, they are ready to go in as little as 30 seconds and AutoSense technology automatically detects the optimal lamination setting.

The integrated entry/exit trays and Clean Alert indicator ensure perfect results and jam free performance every time.

## **Fellowes**

#### **FELLOWES VENUS LX LAMINATOR**

Easy-to-use, large office laminator with rapid InstaHeat 30-60 second warm-up and robust 6-roller engine for superior lamination quality. Lami