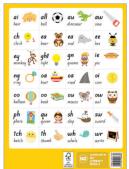

#### TEARAPŪ MĀORI-MĀORIALPHABET CHART

Realistic and illustrated pictures have been used to link initial letters in this Te Arapū Māori poster. Each item will be familiar to children helping them with letter sound association. The 15 letters included both vowels and consonants. Printed on card and A3 size (30 x 42cm).