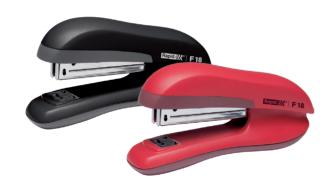

20 sheet capacity, takes 26/6 and 24/6 staples. Black. 5 year guarantee.

| Code    | Strip |
|---------|-------|
| 7504472 | Half  |
| 7504471 | Full  |



#### **OPD METAL STAPLER**

25 sheet capacity. Durable full metal body. Takes either 26/6 or 24/6 staples. Black. 5 year guarantee.

| Code    | Strip |
|---------|-------|
| 7519769 | Half  |
| 7519768 | Full  |



#### RAPID F16 AND F18 STAPLER

Ergonomic design with steel mechanism, high quality housing and non slip rubber base. 20 sheet capacity, can be used for stapling, pinning or tacking. F16 takes half strip of 26/6 staples, F18 takes full strip of 26/6 staples. 5 year guarantee.

| F16     | F18     | Colour |  |  |
|---------|---------|--------|--|--|
| 7504415 | 7111604 | Black  |  |  |
| 7504417 | 7504411 | Red    |  |  |



#### SUPREME S17 FULL AND S27 HALF STRIP

30 sheet capacity. Features patented SuperFlatClinch™ technology. Get 40% flatter paper-stack corners meaning reduced storage space for filing stapled documents. Uses Rapid 26/6 Strong staples. 5 year guarantee.

|         | Code    | Colour     | Туре | Strip |
|---------|---------|------------|------|-------|
| 7523305 |         | White/Pink | S17  | Full  |
| 7507190 |         | Black/Red  | S17  | Full  |
|         | 7523308 | White/Pink | S27  | Half  |
|         | 7507192 | Black/Red  | S27  | Half  |



#### **RAPID E15 LONG ARM**

Great for booklet and brochure stapling. 20 sheet capacity, 320mm reach, takes full strip of 24/6 or 26/6 staples. 5 year guarantee.

7504428

#### RAPID HD12 LONG ARM

40 sheet capacity, steel body with adjusta