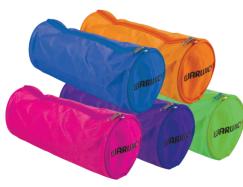

ies all your documents, papers and other loose articles. Convenient coloured horizontal zip that secures all your contents and ensures nothing falls out. Features a label holder on the front cover to easily identify contents.

| Code    | Size           |
|---------|----------------|
| 7513983 | 335x254mm (A4) |
| 7505166 | 395x290mm (B4) |
| 7515533 | 235x185mm (A5) |



#### **WARWICK PENCIL CASES**

Large Nylon barrel pencil cases with strong stitching zipper.

| Code    | Colour          |
|---------|-----------------|
| 7520236 | Blue            |
| 7520237 | Red             |
| 7520238 | Black           |
| 7510235 | Fluoro Hot Pink |
| 7507854 | Fluoro Purple   |
| 7512113 | Fluoro Lime     |
| 7512112 | Fluoro Blue     |
| 7512114 | Fluoro Orange   |
|         |                 |



#### **ICON MESH BAGS**

 ${\it lcon Mesh Bags are made from strong, water-resistant, clear and flexible plastic PVC}$ material. Includes a reinforced fabric mesh for extra strength and a sturdy, blue, fabric zipper closure.

| Code    | Size (mm)      |
|---------|----------------|
| 7096741 | 230 x 105      |
| 7096742 | 340 x 135      |
| 7096743 | 260 x 185      |
| 7096744 | 345 x 240      |
| 7096745 | 450 x 325 (A3) |





#### **DISPLAY BOOKS**

Clear plastic polypropylene pages. Available in sizes and colours listed below.

| 20 pocket |           | 40 pc |
|-----------|-----------|-------|
| Code      | Colour    | Code  |
| 7504949   | Black     | 7504  |
| 7512589   | Blue      | 7504  |
| 7075988   | Burgundy  | 7504  |
| 7504950   | Green     | 7509  |
| 7075986   | Pink