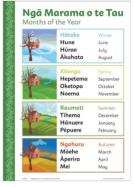

## NGĀMARAMA O TETAU - MONTHS OF THE YEAR BILINGUAL CHART

Ngā Marama o te Tau have been sorted into seasons as well on this engaging classroom chart. Each season lists the months in both te reo and English along with a simplistic scene that reflects that season. Each season has been framed in a narrow coloured border to show the seasonal separation. Printed on card and A3 size

(30 x 42cm). **PS78950** 