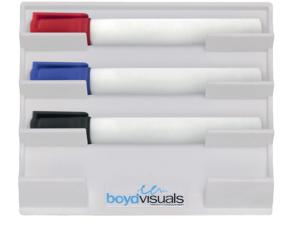

|           |
| 7524408      | Black                      |                 |           |
| 7524407      | Blue                       |                 |           |
| 7524405      | Green                      |                 |           |
| 7524406      | Red                        |                 |           |
| 7524410      | Assorted Pack of 5         |                 |           |
| 7524412      | Replacement Tips Pack of 3 | Recycled conten | nt        |

## BOYD VISUALS MAGNETIC WHITEBOARD MARKER HOLDER

The Boyd Visuals Magnetic Whiteboard Marker Holder is the perfect addition to the classroom. Made from acrylic, it is strong and sturdy allowing it to withstand the anything in the classroom. Pen holder measures H155xW130xD26mm. Markers not included. **1501255** 











#### **QUARTET FLEXI WHITEBOARDS**

Quartet flex boards are the perfect learning tool designed for classroom usage, they are lightweight, durable and functional. Made from durable PET material build to last multiple uses. Double sided. Lightweight and flexible. Non-magnetic. A4 size, W210 x H297mm. Sold singly and there are 30 in a Pack.

| Code    | Туре                              |  |
|---------|-----------------------------------|--|
| PS15097 | Plain on both sides               |  |
| PS15096 | 1 side Plain, 1 side 20x20mm Grid |  |
| PS78873 | 1 side Plain, 1 side 20mm Lined   |  |
|         |                                   |  |

#### **QUARTET LAP WHITEBOARD**

Quartet double sided lap boards with a marker are lightweight and easy to carry. Ideal for children to draw o