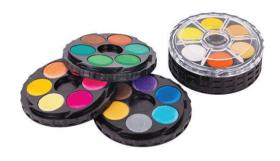

#### KOH-I-NOOR WATERCOLOUR DISC SET

Compact and convenient watercolour discs. They twist together to makee a mess-free stack. colours are highly pigmented. 24 colours per set

1008957