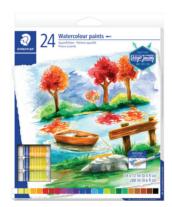

## STAEDTLER DESIGN JOURNEY WATERCOLOUR PAINT

Highly pigmented, brilliant colours. Perfect for fine art and craft applications For use on watercolour paper or board. Brush cleans up easily with water. 12ml paint tubes.

| Code    | Box |
|---------|-----|
| 7111823 | 12  |
| 711192/ | 2/  |