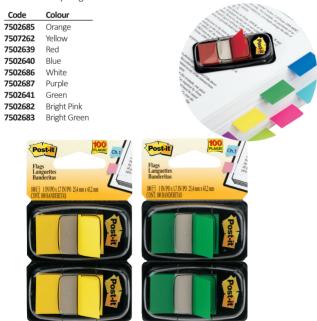

iption |  |
|---------|-------------|--|
| 7502698 | Half        |  |
| 7502696 | Full        |  |
| 7502699 | Half Refill |  |
| 7502697 | Full Refill |  |











#### 84 STICKY NOTES AND FLAGS

#### **LINED NOTES**

With handy lines to help keep notes looking neat and tidy.



#### **ICON PAGE MARKERS**

Icon Page Markers can be adhered to almost any horizontal surface. Ideal for tabbing pages and highlighting info.  $15 \text{mm} \, \text{x} \, 50 \text{mm}. \, 100$  sheets per pad. Assorted Neon colours. 5 pads per pack.

#### 7099770



#### **FLAGS DISPENSER PACKS**

Post-it® flags are great for indexing, tabbing and marking documents, books and files. Can be written on. Each dispenser contains 50 flags with 2 dispensers per pack, so there are always flags on hand. W25 x L43mm.



#### **SUPER STICKY NOTES**

Super Sticky notes will stick to practically any surface. Colour palettes for all important messages and where they will get noticed.  $90 \mathrm{\ sheets}$  per pad.

| _       |           |                |                                               |                                    |
|---------|-----------|----------------|-----------------------------------------------|------------------------------------|
| Code    | Size (mm) | Colour/Theme   | Pack                                          |                                    |
| 7523856 | W48 x L48 | Miami          | 8                                             |                                    |
| 7523857 | W76 x L76 | Miami          | 5                                             |