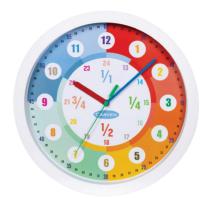

#### **CARVEN EDUCATIONAL CLOCKS**

Teach children how to tell the time with these Carven learning clocks that have easy references like o'clock, quarter past, half past, and quarter to. Minutes are displayed in 5 seconds around the clock making it easier to understand increments. Silent hand sweep- no ticking!. 300mm Diameter. Power Requirements: 1 x AA battery (not supplied)

 Code
 Type

 7111861
 12 Hour

 7111862
 24 Hour