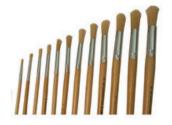

#### DAS 582R ROUND PAINT BRUSHES

| Code    | Description                       |  |  |
|---------|-----------------------------------|--|--|
| 1002806 | Paint Brush No. 1 Hog Hair Round  |  |  |
| 1007495 | Paint Brush No. 2 Hog Hair Round  |  |  |
| 1002862 | Paint Brush No. 3 Hog Hair Round  |  |  |
| 1007496 | Paint Brush No. 4 Hog Hair Round  |  |  |
| 1002793 | Paint Brush No. 5 Hog Hair Round  |  |  |
| 1002750 | Paint Brush No. 6 Hog Hair Round  |  |  |
| 1002863 | Paint Brush No. 7 Hog Hair Round  |  |  |
| 1002807 | Paint Brush No. 8 Hog Hair Round  |  |  |
| 1002864 | Paint Brush No. 9 Hog Hair Round  |  |  |
| 1002808 | Paint Brush No. 10 Hog Hair Round |  |  |
| 1002865 | Paint Brush No. 11 Hog Hair Round |  |  |
| 1002809 | Paint Brush No. 12 Hog Hair Round |  |  |