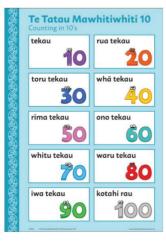

# TETATAU MAWHITIWHITI 10 - COUNTING IN 10'S TE REO CHART

Learn to count in 10's with this lovely Te Tatau Mawhitiwhiti Chart. Each word is clearly shown and its associated number in an easy to read colour. Printed on card and A3 size  $(30 \times 42 \text{cm})$ .

PS78945