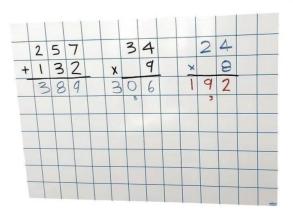

## MAGNETIC GRID MATHS SHEET WITH 5CM SQUARES

Ideal for equations, graphs or drawing **PS15102** 