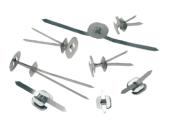

bright colours: green, red, pink, yellow, white, blue, black and orange. Sturdy plastic reusable container with compartments for each colour.

7505631



#### PAPER BINDERS & FASTENERS

Ideal for projects and securing your documents together

**Esselte Brass Fasteners**-Made of Brass-plated steel, with a round head and spear point. Packs of 200

| Code    | Size |
|---------|------|
| 7523886 | 19mm |
| 7523887 | 25mm |

#### Esselte Metal Binders -

Made from tinned steel and come with a washer. Packs of 200

| come with   | i a wasiiei. Pac |
|-------------|------------------|
| Code        | Size             |
| 7503622     | 13mm             |
| 7503623     | 19mm             |
| 7503624     | 25mm             |
| 7503625     | 31mm             |
| Other sizes | s also available |





#### **DIXON BOOK RINGS**

| Size | Pack         |
|------|--------------|
| 26mm | 10           |
| 38mm | 5            |
| 50mm | 3            |
|      | 26mm<br>38mm |











#### **OPD FOLDBACK CLIPS**

OPD foldback clips hold large stacks of papers in place. Handles fold away for easy filing. Strong steel spring grips paper firmly for added strength. Ideal for holding papers together.

| Code    | Size | Pack | Colour   |
|---------|------|------|----------|
| 7110362 | 15mm | 12   | Black    |
| 7110363 | 19mm | 12   | Black    |
| 7110361 | 19mm | 40   | Assorted |
| 7110364 | 25mm | 12   | Black    |
| 7110365 | 32mm | 12   | Black    |
| 7110366 | 41mm | 12   | Black    |
| 7110367 | 50mm | 12   | Black    |



#### TWO PIECE PAPER FASTENER

Inserted through suspension files