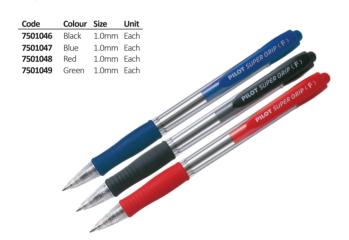

). Fine tip. Order 10 of one colour to receive one box. Refillable with Pilot G2 BLS-G2 refills.

| Code    | Colour | Size  | Unit |
|---------|--------|-------|------|
| 7520500 | Blue   | 0.7mm | Each |
| 7520501 | Black  | 0.7mm | Each |
| 7520498 | Red    | 0.7mm | Each |







#### ICON 4 COLOUR BALLPOINT PEN

Ideal for everyday use at work, school or home. Quality ink. Waterproof and fadeproof. Medium tip. 1.0mm.

7101098

#### **BIC4COLOURBALLPOINTPEN**

New Zealand's favourite 4 colour pen. Refillable. Order 12 to receive one box. Refills sold in packs of 10. 100% satisfaction guarantee.

7501065





#### PILOT SUPER GRIP BALLPOINT PEN

Advanced oil-based ink and soft, rubberised grip allows comfortable writing every time. Refillable. Order 12 of one colour to receive one box.



#### **ARTLINE LOW GELINK PEN**

Features a low density gel based ink with the control of a ballpoint pen, allowing a free flowing smooth writing experience. Order 12 of one colour to receive one box.

| Code    | Colour |                    |
|---------|--------|--------------------|
| 7522729 | Blue   |                    |
| 7522728 | Black  |                    |
| 7522731 | Pink   | 8                  |
| 7522732 | Purple | Artifice Charles 6 |
|         |        | Method Theory      |
|         |        |                    |
|         |        | Arthur Chair       |
|         |        | Methine Flank      |
|         |        |                    |
|         |        |                    |
|         |        |                    |
|         |        |                    |

#### **