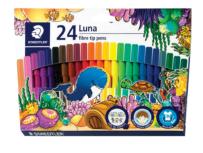

#### **STAEDTLER LUNA FIBRE TIP PENS**

Water based pen. Washes easily out of most textiles. Bright vivid colours.

| Code    | Quantity |
|---------|----------|
| 7523119 | Pack/12  |
| 7108502 | Pack/24  |