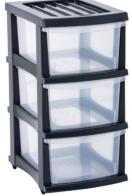

8607 | Large Blue  |
| PS78612 | Small Green | PS78609 | Large Green |
| PS78614 | Small Grey  | PS78613 | Large Grey  |
| PS78611 | Small Red   | PS78608 | Large Red   |





#### TAURUS STORAGE ORGANISER

Taurus Drawer Storage Drawers for a versatile, lightweight portable storage solution. Robust plastic stand with clear drawers for easy identification. Perfect for use in schools, childcare centres, kindergartens, and to store toys, craft supplies accessories and paper. Base has 4 wheels. All drawer sizes: W430 x D440mm (refer to table below for height measurements).

| Code    | Colour  |
|---------|---------|
| 7108842 | 2 Grey  |
| 7108843 | 2 White |
| 7108844 | 3 Grey  |
| 7108845 | 3 White |
| 7108846 | 4 Grey  |
| 7108847 | 4 White |
| 7108848 | 5 Grey  |
| 7108849 | 5 White |









**0800 OFFICE** 





#### 80 TACK, STRING, KEY TAGS, CLOCKS AND RUBBISH BINS

#### **PRITTMULTI-TACK**

A versatile adhesive which is completely re-usable. Great alternative to pins or tape and removes easily. Bonding strength increases over time making it ideal for posters and photos. Performs best on non-porous surfaces. White. 100g pack.

7099958



#### **BOSTIK BLU-TACK**

Eliminate pin holes and marks with this reusable adhesive,  $4\,x\,220$ mm re-usable strips per pack. 75gm.

| Code    | Colour   |
|---------|----------|
| 7500562 | Standard |
| 7523995 | Assorted |



#### **STRING**

Comes in hand box dispenser, 80m roll.

| Code    | Description  |
|---------|--------------|
| 4500942 | Cotton White |
| 4500943 | Poly White   |



#### **KEVRONKEYTAGRACK**

The perfect w