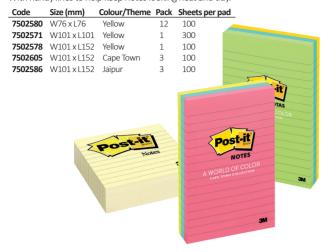

ionable self-adhesive notes are available in a small 38x50mm size. These sticky notes are perfect for messages, reminders, and text annotations in documents. Repositionable adhesive means they can be stuck and unstuck again and again without losing their effectiveness. These notes are made from 100% recycled paper. 100 sheets. Pack 12.

#### 7111104



#### **OPD MEMO CUBE**

Rainbow coloured notepaper in convenient memo size. Both full and half height are available and refillable. W97 x L97mm.

| Code    | Description |  |
|---------|-------------|--|
| 7502698 | Half        |  |
| 7502696 | Full        |  |
| 7502699 | Half Refill |  |
| 7502697 | Full Refill |  |











#### 84 STICKY NOTES AND FLAGS

#### **LINED NOTES**

With handy lines to help keep notes looking neat and tidy.



#### **ICON PAGE MARKERS**

Icon Page Markers can be adhered to almost any horizontal surface. Ideal for tabbing pages and highlighting info.  $15 \text{mm} \, \text{x} \, 50 \text{mm}. \, 100$  sheets per pad. Assorted Neon colours. 5 pads per pack.

#### 7099770



#### **FLAGS DISPENSER PACKS**

Post-it® flags are great for indexing, tabbing and marking documents, books and files. Can be written on. Each dispenser contains 50 flags with 2 dispensers per pack, so there are always flags on hand. W25 x L43mm.



#### **SUPER STICKY NOTES**

Super Sticky notes will stick to practically any surface. Colour palettes for all important messages and where they will get noticed.  $90 \mathrm{\ sheets}$  per pad.

| _       |           |                |