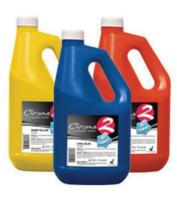

#### CHROMA C2 CLASSROOM PAINT 2L

Chroma 2 is a thick and creamy tempera paint for primary and secondary school students. This high-quality paint combines the versatility of an acrylic with the easy clean up of a tempera. It does not form a rock hard skin when it dries which makes it very easy to clean out of brushes and other equipment. Use as a general-purpose classroom paint and for all your printing techniques like silkscreen and lino block. This is a highly pigmented paint and as such may stain some fabrics so it is sensible to wear protective clothing in the art room.

| Code    | Colour      |   |
|---------|-------------|---|
| PS10318 | Black       |   |
| PS10319 | Brown       | • |
| PS10320 | Cool Blue   |   |
| PS10321 | Cool Red    |   |
| PS10322 | Cool Yellow |   |
| PS10323 | Deep Green  | • |
| PS10324 | Light Green |   |
| PS10325 | Honey       |   |
| PS10326 | Purple      |   |
| PS10327 | Red Oxide   |   |
| PS10328 | Warm Blue   |   |
| PS10329 | Warm Red    | • |
| PS10330 | Warm Yellow |   |