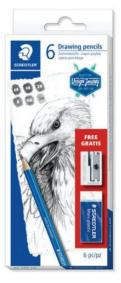

#### STAEDTLER LUMOGRAPH SKETCHING SET

Set contains 1 of each of the following: 2H, HB, B, 2B, 4B & 6B pencils Small Mars plastic eraser, Single hole metal sharpener PS76324