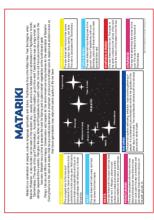

#### TEARAPŪ MĀORI-MĀORIALPHABET CHART

Realistic and illustrated pictures have been used to link initial letters in this Te Arapū Māori poster. Each item will be familiar to children helping them with letter sound association. The 15 letters included both vowels and consonants. Printed on card and A3 size (30 x 42cm).

PS78942