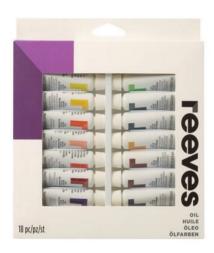

#### **REEVES OIL PAINTS**

10ml, set of 18 paints. Extraordinary versatility, offering excellent results from traditional painting techniques of blending, glazing, impasto and scumbling. These oil paint have a long open time, allowing artists to blend colours and glazes over a long period. **PS10418** 