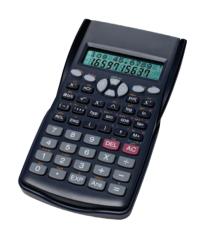

|

#### JASTEKJASCS1SCIENTIFIC CALCULATOR

Scientific calculator with 240 functions including one variable. 10+2 digit large LCD 2 line display. Hard case cover. NZQA approved. 1 Year warranty. 2003547



#### CASIO FX82AUPLUSII2 SCIENTIFIC **CALCULATOR**

The Casio FX-82AU PlusII2 has been redesigned in this second edition model featuring an easy-to-understand Natural Textbook Display. Includes Prime Factorisation function. Large easy-to-read dual-line display. Increases comprehension with easy to understand results. 252 functions available. Table

function. 9 variable memories. Approved for all levels of NCEA examinations. Slide-on hard case to protect your calculator. Battery operated (1 x AAA)

7099896



#### **FX-9860GIII GRAPHIC CALCULATOR**

The Casio FX-9860GIII Graphic calculator features a high contrast display with natural input and output. The large natural display can show fractions, square roots, and other mathematical expressions as they appear in textbooks. Python program