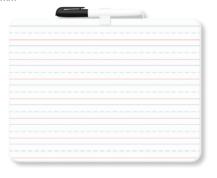

ctice writing on. Dry erase surface is easy to write on. Corners are rounded for extra safety. Supplied with a whiteboard marker. Available in nonmagnetic and magnetic.

| Code    | Туре         | Size      |
|---------|--------------|-----------|
| PS15085 | Non-Magnetic | 230x305mm |
| 7102132 | Magnetic     | 200x300mm |



#### **BOYD VISUALS A4 WHITEBOARD**

Boyd Double-sided A4 Whiteboard. Convenient size for children and non-magnetic. Supplied with whiteboard marker and eraser. W210 x L300mm.



#### **FMLAPWHITEBOARD**

FM double sided lap board. Ruled on one side and Plain on the other side. Ruled side is ideal for handwriting practice. 20mm ruled with 10mm feint lines. Convenient size for children and easily held on lap. Supplied with a whiteboard marker. W226 x L300mm

1501082



#### LITEWYTE MAGNETIC WHITEBOARD

A4 single sided magnetic whiteboard. Convenient size for children. Whiteboard marker and pen holder included. W210  $\times$  L300mm.

7095792



#### **WHITEBOARDS**

Code Size

#### Porcelai

These strong and durable magnetic whiteboards will withstand many years of frequent use. The nonporous surface erases clean every time and won't stain, scratch or 'ghost'. Custom options available.

| 7093726 | W600 x H400mm   |
|---------|-----------------|
| 1501264 | W900 x H600mm   |
| 7093728 | W900 x H900mm   |
| 1501265 | W1200 x H900mm  |
| 7090241 | W1500 x H900mm  |
| 1501266 | W1200 x H1200mm |
| 1501267 | W1500 x H1200mm |
| 7093258 | W1800 x H1200mm |
| 7093729 | W2400 x H1200mm |
| 7093730 | W3000 x H1200mm |
| 1501271 | W3600 x H1200mm |



#### **