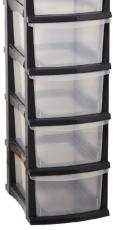

07 | Large Blue  |
| PS78612 | Small Green | PS78609 | Large Green |
| PS78614 | Small Grey  | PS78613 | Large Grey  |
| PS78611 | Small Red   | PS78608 | Large Red   |





#### TAURUS STORAGE ORGANISER

Taurus Drawer Storage Drawers for a versatile, lightweight portable storage solution. Robust plastic stand with clear drawers for easy identification. Perfect for use in schools, childcare centres, kindergartens, and to store toys, craft supplies accessories and paper. Base has 4 wheels. All drawer sizes: W430 x D440mm (refer to table below for height measurements).

| Code    | Colour  |
|---------|---------|
| 7108842 | 2 Grey  |
| 7108843 | 2 White |
| 7108844 | 3 Grey  |
| 7108845 | 3 White |
| 7108846 | 4 Grey  |
| 7108847 | 4 White |
| 7108848 | 5 Grey  |
| 7108849 | 5 White |









**0800 OFFICE** 





#### 80 TACK, STRING, KEY TAGS, CLOCKS AND RUBBISH BINS

#### **PRITTMULTI-TACK**

A versatile adhesive which is completely re-usable. Great alternative to pins or tape and removes easily. Bonding strength increases over time making it ideal for posters and photos. Performs best on non-porous surfaces. White. 100g pack.

7099958



#### **BOSTIK BLU-TACK**

Eliminate pin holes and marks with this reusable adhesive,  $4\,x\,220$ mm re-usable strips per pack. 75gm.

| Code    | Colour   |
|---------|----------|
| 7500562 | Standard |
| 7523995 | Assorted |



#### **STRING**

Comes in hand box dispenser, 80m roll.

| Code    | Description  |
|---------|--------------|
| 4500942 | Cotton White |
| 4500943 | Poly White   |



#### **KEVRONKEYTAGRACK**

The perfect way