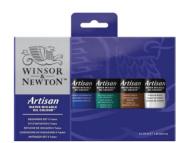

#### WINSOR & NEWTON WATER MIXABLE OIL PAINT **SETS**

The Artisan Water Mixable Oil Colours have been specifically developed to appear and work just like conventional oil colour with the ability to thin and clean up with water. The set of 10 x 12ml contains, Titanium White, Process Yellow, Cadmium Yellow Deep Hue, Cadmium Red Hue, Process Magenta, Ultramarine, Process Cyan, Permanent Green Middle, Yellow Ochre, Mars Black. The set of 6 x 37ml contains, Cadmium Yellow Hue, Cadmium Red Hue, French Ultramarine, Phthalo Green Blue Shade, Yellow Ochre, Titanium White.

Code Qty **PS16010** 12ml set/10 **PS10245** 37ml set/6