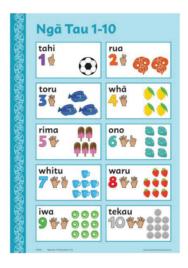

#### NGĀTAU NUMBERS TE REO CHART

These Ngā Tau Charts encourage children to learn numbers Numbers 1 to 10 have been represented in four different formats. Numbers 11 to 20 have been represented in three different formats. Printed on card and A3 size (30 x 42cm).

 Code
 Size

 PS78943
 1 to 10

 PS78944
 11 to 20