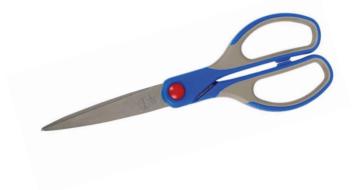

#### CHROMA C2 CLASSROOM PAINT 2L

Chroma 2 is a thick and creamy tempera paint for primary and secondary school students. This high-quality paint combines the versatility of an acrylic with the easy clean up of a tempera. It does not form a rock hard skin when it dries which makes it very easy to clean out of brushes and other equipment. Use as a general-purpose classroom paint and for all your printing techniques like silkscreen and lino block. This is a highly pigmented paint and as such may stain some fabrics so it is sensible to wear protective clothing in the art room.