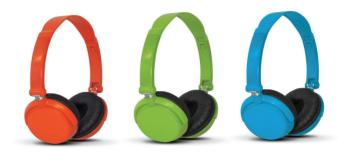

lator features a high contrast display with natural input and output. The large natural display can show fractions, square roots, and other mathematical expressions as they appear in textbooks. Python programming application integrated. Approved for NCEA level 1 to 3. 7099862















#### **VERBATIM HEADSET MULTIMEDIA**

Volume control. Removeable ear pieces for easy cleaning. **2013150** 



#### MONDO HEADPHONES EAR BUDS

3.5mm Jack In Plastic Carry Case Assorted Colours



#### MOKI EARPHONE WITH IN-LINE MICROPHONE

Stereo Earphones with In-Line Mic and Control are small, lightweight and ergonomically designed and may be comfortably worn for extended sessions. 3.5mm connection.

2013825



#### **PULSAR HEADPHONES EAR CUSHION**

Over The Head 3.5mm Jack Assorted Colours PS20546



#### **MOKITOMMY HEADPHONE**

Oversize padded ear cups and adjustable headband provide for a comfortable fit for everyday use.  $3.5 \mathrm{mm}$  connection.

7056970



#### MOKI DOTS NOISE ISOLATION EARBUDS

Moki Dots are compact noise isolation earbuds that deliver a balanced, high volume sound in a comfortable housing. The durable, lightweight construction allows the earbud, with 9mm drivers, to increase resonance and develop into natural sounding bass. Black

7074220



#### TRUSENS AIR PURIFIER

Know when your air is good, moderate or poor. SensorPod air quality readings are displayed on an illuminated disc. This gives you peace of mind that TruSens is responding and doing its job. The 3600 DuPont HEPA filter captures pollutants such as allergens, viruses, VOC gases and microscopi