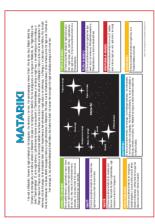

#### TEARAPŪ MĀORI-MĀORIALPHABET CHART

Realistic and illustrated pictures have been used to link initial letters in this Te Arapū Māori poster. Each item will be familiar to children helping them with letter sound association. The 15 letters included both vowels and consonants. Printed on card and A3 size (30 x 42cm).

#### NGĀTAU NUMBERS TE REO CHART

These Ngā Tau Charts encourage children to learn numbers Numbers 1 to 10 have been represented in four different formats. Numbers 11 to 20 have been represented in three different formats. Printed on card and A3 size (30 x 42cm).

# TETATAU MAWHITIWHITI 10 - COUNTING IN 10'S TE REO CHART

Learn to count in 10's with this lovely Te Tatau Mawhitiwhiti Chart. Each word is clearly shown and its associated number in an easy to read colour. Printed on card and A3 size  $(30 \times 42 \text{cm})$ .

#### TEWĀ-THETIMEBILINGUAL CHART

Time telling on an analogue clock face is shown here in both te reo and English. Telling te wā can be challenging for learners but using an easy to read chart like this will help to reinforce the o'clock, quarter and half past hours. Each clock face is clearly shown and beneath it is the te reo words and the English translation. This poster can be secured beside the classroom clock to help children recognise the correct time. Printed on card and A3 size (30 x 42cm). **PS78946** 

# NGĀRĀOTE WIKI-DAYS OF THE WEEK BILINGUAL CHART

An attractive chart showing days Ngā Rā o te Wiki — Days of the Week. The five working days are colour coded in black while the two weekend days are shown in blue. Another unique feature of this poster is the link with the planets and social practices. Printed on card and A3 size (30 x 42cm).

#### NGĀTAE-COLOURS BILINGUAL CHART

Delightfully cute characters have been used to illustrate 12 common Nga Tae, colours, in this bilingual chart. Each coloured character is linked with a corresponding colour helping children to recall and remember quickly. Printed on card and A3 size (30 x 42cm).

## NGĀMARAMA O TETAU - MONTHS OF THE YEAR BILINGUAL CHART

Ngā Marama o te Tau have been sorted into seasons as well on this engaging classroom chart. Each season lists the months in both te reo and English along with a simplistic scene that reflects that season. Each season has been framed in a narrow coloured border to show the seasonal separation. Printed on card and A3 size

#### NGĀĀHUA-SHAPES BILINGUAL CHART

Twelve of the most common shapes that young children encounter form the basis of this bilingual Nga Ahua chart. Each shape has been colourfully illustrated with a humorous face drawn on it. Suitable for preschool learners through to primary level. Printed on card and A3 size (30 x 42cm).

#### TE HUARERE - WEATHER BILINGUAL CHART

A quick reference poster for familiarising yourself with weather types in te reo. The cute little weather icons are simple but effective in depicting the weather pattern. The use of these learning posters to reinforce and promote knowledge is most effective across all age groups and the constant reminder and images reinforces learning. Printed on card and A3 size