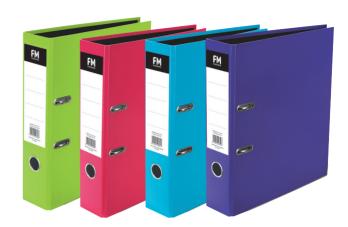

ize     |
|---------|----------|
| 7509829 | A4       |
| 7509831 | Foolscap |



#### **FMRINGBINDER**

Organise your filing by binder colour. 2D, 26mm. A4.

| Code    | Colour            |
|---------|-------------------|
| 7522817 | Cat Black         |
| 7521132 | Ice Blue          |
| 7516805 | Lime Green        |
| 7516806 | Purple<br>Passion |
| 7520256 | Shocking Pink     |



#### **FMVIVID LEVER ARCH FILE**

Colourful lever arch files that are great for colour coding. Spine label for easy identification.

| A4      | Foolscap | Colour         |
|---------|----------|----------------|
| 7521126 | 7520255  | Lime Green     |
| 7521128 | 7520252  | Shocking Pink  |
| 7521129 | 7521204  | Ice Blue       |
| 7521130 | 7520253  | Passion Purple |
| 7522819 | 7094792  | Cat Black      |



#### **MARBIG DIVIDERS**

Bright coloured dividers made from strong manilla card board. A4.

| Code    | Tab |
|---------|-----|
| 7504360 | 5   |
| 750/261 | 10  |



#### MARBIG COLOURED INDICES

Reinforced manilla board with plastic reinforced tabs and binder strip for durability and long life. A4.

| Code    | Tab     |
|---------|---------|
| 7504364 | 5       |
| 7504363 | 10      |
| 7504330 | 1-12    |
| 7504333 | 1-20    |
| 7504329 | 1-31    |
| 7504325 | A-Z     |
| 7504343 | Jan-Dec |



#### MARBIG POLYPROPYLENE INDICES

Ideal for binders that are used regularly. They won't break or tear with constant use. A4.

| Coue    | Idu     | Coloui |
|---------|---------|--------|
| 7504341 | 1-5     | Grey   |
| 7504334 | 1-10    | Grey   |
| 7504327 | 1-12    | Grey   |
| 7504340 |