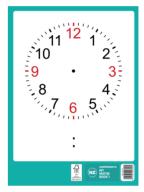

#### **CARVEN EDUCATIONAL CLOCKS**

Teach children how to tell the time with these Carven learning clocks that have easy references like o'clock, quarter past, half past, and quarter to. Minutes are displayed in 5 seconds around the clock making it easier to understand increments. Silent hand sweep- no ticking!. 300mm Diameter. Power Requirements: 1 x AA battery (not supplied)

 Code
 Type

 7111861
 12 Hour

 7111862
 24 Hour