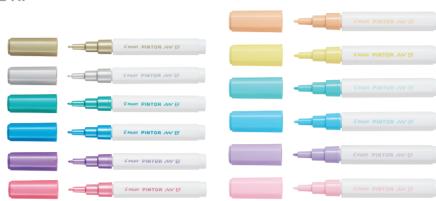

#### **PILOT PINTOR PAINT MARKER RANGE**

Perfect for drawing, decorating, calligraphy, art and crafts and DIY projects. Pintor's water-based pigment ink provides strong coverage on all surfaces. Available in 24 pigment colours and 3 tip sizes

#### PILOT PINTOR 0.7MM EXTRA FINE TIP

| Code    | Colour   | Quantity |
|---------|----------|----------|
| 7088619 | Black    | Each     |
| 7090148 | Pastel   | Pack/6   |
| 7090149 | Metallic | Pack/6   |

24 Individual colours available please see our website

#### PILOTPINTOR 1.4MM MEDIUM TIP

| Code    | Colour   | Quantity |
|---------|----------|----------|
| 7088607 | Black    | Each     |
| 7090150 | Pastel   | Pack/6   |
| 7090151 | Metallic | Pack/6   |

#### PILOTPINTOR 8.0MM BROAD TIP

| Code    | Colour   | Quantity |
|---------|----------|----------|
| 7088631 | Black    | Each     |
| 7090152 | Pastel   | Pack/6   |
| 7090153 | Metallic | Pack/6   |