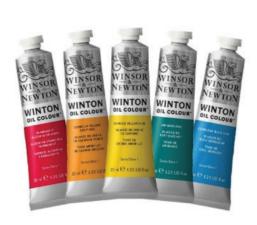

#### WINSOR AND NEWTON WINTON OIL PAINT SERIES

Beautiful colours containing fine art pigments offering dependable quality. Ideal for students, amateur artists or accomplished painters requiring large quantities for large scale canvases.

| Code    | Colour                                  |
|---------|-----------------------------------------|
| 1006069 | 37ml Burnt Sienna                       |
| 1006070 | 37ml Cadmium Lemon Hue                  |
| 1006071 | 37ml Orange Hue                         |
| 1006072 | 37ml Red Hue                            |
| 1006073 | 37ml Cadmium Deep Red Hue               |
| 1006074 | 37ml Cadmium Deep Yellow Hue            |
| 1006075 | 37ml Cadmium Pale Yellow Hue            |
| 1006076 | 37ml Cobalt Blue Hue                    |
| 1006078 | 37ml Dioxazine Purple                   |
| 1006079 | 37ml Flesh Tint                         |
| 1006080 | 37ml Ivory Black                        |
| 1006081 | 37ml Lemon Yellow Hue                   |
| 1006083 | 37ml Magenta                            |
| 1006084 | 37ml Naples Yellow Hue                  |
| 1006085 | 37ml Paynes Grey                        |
| 1006086 | 37ml Permanent Alizarin Crimson         |
| 1006087 | 37ml Prussian Blue                      |
| 1006088 | 37ml Raw Sienna                         |
| 1006089 | 37ml Sap Green                          |
| 1006091 | 37ml Yellow Ochre                       |
| 1006413 | 37ml Burnt Umber                        |
| 1006415 | 37ml Cadmium Yellow Hue                 |
| 1006416 | 37ml Cerulean Blue Hue                  |
| 1006417 | D711111 C1111di ICITE OI II IDOI1 Laite |
| 1006418 | 37ml Flake White Hue                    |
| 1006419 | 37ml French Ultramarine                 |
| 1006420 | 37ml Lamp Black                         |
| 1006421 | 37ml Phthalo Blue                       |
| 1006422 | 37ml Raw Umber                          |
| 1006423 | 37ml Terre Verte                        |
| 1006424 | 37ml Titanium White                     |
| 1007708 | 37ml Chrome Green Hue                   |
| 1008504 | 37ml Paynes Grey                        |
| 1008507 | 37ml Olive Green                        |
|         |                                         |