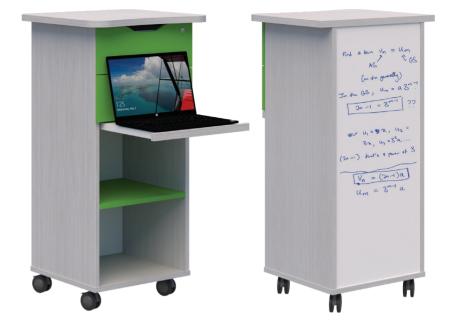

- Colours Artic White, Refined Oak and Silver Strata.
- Certified 'Buy New Zealand Made'
- 10 Year Warranty

| Code    | Туре   | Colour        |
|---------|--------|---------------|
| 7109222 | Junior | Refined Oak   |
| 7109219 | Senior | Refined Oak   |
| 7109221 | Junior | Silver Strata |
| 7109218 | Senior | Silver Strata |

Made to order. lead time for delivery 10 -20 days.











#### **AKO TEACHER STATION**

- 1100H x 550L x 550D
- Back panel is Writeable HPL Whiteboard
- 2x Locking drawers
- 1x Pullout laptop tray
- 1x Adjustable shelf

- Heavy duty locking castors Colours available in 7 options Certified 'Buy New Zealand Made'
- 10 Year Warranty

#### 7109205

More colour combinations available - please visit our website or contact your account manager for more information.



#### **EDGE FOCUS BOOTH 1 PERSON**

The Edge Booths are ideal for focused and private workspaces. Available with a wide range of fabric options for the outer and inner surface of the Booths. Desk Tops available in a range of standard melteca board options

#### PS36188

- H1350 x L1250 x D900mm
- Snow Velvet desktop with a cable scallop
- Fully fabric pinnable screen walls Recyclable table base
- NZ made
- 15 year warranty



#### EDGE FOCUS BOOTH 2 PERSON FACE TO FACE

The Edge Booths are ideal for focused and private workspaces. Available with a wide range of fabric options for the outer and inner surface of the Booths. Desk Tops available in a range of standard melteca board options

- H1350 x L1250 x D100mm
- Snow Velvet desktop with a cable scallop
- Fully fabric pinnable screen wal