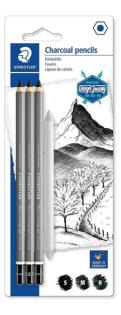

#### STAEDTLER DESIGN JOURNEY CHARCOAL SET

Premium quality charcoal, high break resistance, pencils are PEFC certified contains 1 of each of the following: S, M & H pencils, Blending stump 7111812