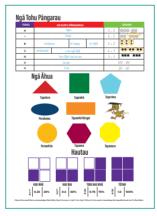

#### TEARAPŪ MĀORI-MĀORIALPHABET CHART

Realistic and illustrated pictures have been used to link initial letters in this Te Arapū Māori poster. Each item will be familiar to children helping them with letter sound association. The 15 letters included both vowels and consonants. Printed on card and A3 size (30 x 42cm).

#### NGĀTAU NUMBERS TE REO CHART

These Ngā Tau Charts encourage children to learn numbers Numbers 1 to 10 have been represented in four different formats. Numbers 11 to 20 have been represented in three different formats. Printed on card and A3 size (30 x 42cm).

# TETATAU MAWHITIWHITI 10 - COUNTING IN 10'S TE REO CHART

Learn to count in 10's with this lovely Te Tatau Mawhitiwhiti Chart. Each word is clearly shown and its associated number in an easy to read colour. Printed on card and A3 size  $(30 \times 42 \text{cm})$ .

#### TEWĀ-THETIMEBILINGUAL CHART

Time telling on an analogue clock face is shown here in both te reo and English. Telling te wā can be challenging for learners but using an easy to read chart like this will help to reinforce the o'clock, quarter and half past hours. Each clock face is clearly shown and beneath it is the te reo words and the English translation. This poster can be secured beside the classroom clock to help children recognise the correct time. Printed on card and A3 size (30 x 42cm). **PS78946** 

# NGĀRĀOTE WIKI-DAYS OF THE WEEK BILINGUAL CHART

An attractive chart showing days Ngā Rā o te Wiki — Days of the Week. The five working days are colour coded in black while the two weekend days are shown in blue. Another unique feature of this poster is the link with the planets and social practices. Printed on card and A3 size (30 x 42cm).

#### NGĀTAE-COLOURS BILINGUAL CHART

Delightfully cute characters have been used to illustrate 12 common Nga Tae, colours, in this bilingual chart. Each coloured character is linked with a corresponding colour helping children to recall and remember quickly. Printed on card and A3 size (30 x 42cm).

## NGĀMARAMA O TETAU - MONTHS OF THE YEAR BILINGUAL CHART

Ngā Marama o te Tau have been sorted into seasons as well on this engaging classroom chart. Each season lists the months in both te reo and English along with a simplistic scene that reflects that season. Each season has been framed in a narrow coloured border to show the seasonal separation. Printed on card and A3 size

#### NGĀĀHUA-SHAPES BILINGUAL CHART

Twelve of the most common shapes that young children encounter form the basis of this bilingual Nga Ahua chart. Each shape has been colourfully illustrated with a humorous face drawn on it. Suitable for preschool learners through to primary level. Printed on card and A3 size (30 x 42cm).

#### TE HUARERE - WEATHER BILINGUAL CHART

A quick reference poster for familiarising yourself with weather types in te reo. The cute little weather icons are simple but effective in depicting the weather pattern. The use of these learning posters to reinforce and promote knowledge is most effective across all age groups and the constant reminder and images reinforces learning. Printed on card and A3 size