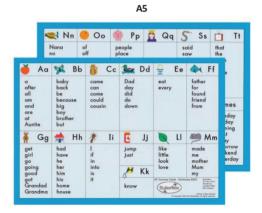

#### **BUTTERFLIES A5 ALPHABET & BLENDS CARDS**

These Butterflies Alphabet & Blends Cards assists kids with pictures so they can link sounds to letters. They feature the alphabet on one side with 18 key words in colour frames and the blends on reverse. Handwritten Font.

The durable A5 size cards are plastic coated and come in a handy pack of 6. PS78837

#### **BUTTERFLIES DICTIONARY CARDS**

These Butterflies Alphabet Cards feature the alphabet and high frequency words. The durable cards are plastic coated and come in a handy pack of 6. Available in 2 sizes, A5 and A4.

| Code    | Size |
|---------|------|
| PS78840 | A5   |
| DC70034 | A 4  |