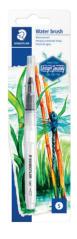

#### STAEDTLER DESIGN JOURNEY WATER BRUSH

The perfect tool for watercolour painting. simply fill the barrel with water. easy-squeeze barrel and valve system allows controlled flow of water

| Code    | Qty    |
|---------|--------|
| 7111826 | Single |
| 7111827 | Pack 4 |