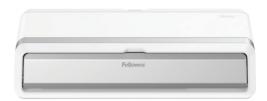

#### **CLAIREFONTAINE PAINTON PAD**

Each pad contains 6 PaintON sheet styles- white, with grain, sandy, grey, black and denim- with four sheets of each style. 250gsm weight paper. Assorted colours. 24-sheet glued pad

| Code    | Size |
|---------|------|
| 7111854 | A4   |
| 7111855 | A3   |

more colours & sizes available- please contact your account manager.