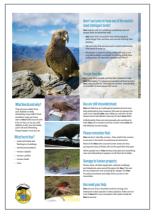

#### TEARAPŪ MĀORI-MĀORIALPHABET CHART

Realistic and illustrated pictures have been used to link initial letters in this Te Arapū Māori poster. Each item will be familiar to children helping them with letter sound association. The 15 letters included both vowels and consonants. Printed on card and A3 size (30 x 42cm).

#### NGĀTAU NUMBERS TE REO CHART

These Ngā Tau Charts encourage children to learn numbers Numbers 1 to 10 have been represented in four different formats. Numbers 11 to 20 have been represented in three different formats. Printed on card and A3 size (30 x 42cm).

# TETATAU MAWHITIWHITI 10 - COUNTING IN 10'S TE REO CHART

Learn to count in 10's with this lovely Te Tatau Mawhitiwhiti Chart. Each word is clearly shown and its associated number in an easy to read colour. Printed on card and A3 size  $(30 \times 42 \text{cm})$ .

#### TEWĀ-THETIMEBILINGUAL CHART

Time telling on an analogue clock face is shown here in both te reo and English. Telling te wā can be challenging for learners but using an easy to read chart like this will help to reinforce the o'clock, quarter and half past hours. Each clock face is clearly shown and beneath it is the te reo words and the English translation. This poster can be secured beside the classroom clock to help children recognise the correct time. Printed on card and A3 size (30 x 42cm). **PS78946** 

# NGĀRĀOTE WIKI-DAYS OF THE WEEK BILINGUAL CHART

An attractive chart showing days Ngā Rā o te Wiki — Days of the Week. The five working days are colour coded in black while the two weekend days are shown in blue. Another unique feature of this poster is the link with the planets and social practices. Printed on card and A3 size (30 x 42cm).

#### NGĀTAE-COLOURS BILINGUAL CHART

Delightfully cute characters have been used to illustrate 12 common Nga Tae, colours, in this bilingual chart. Each coloured character is linked with a corresponding colour helping children to recall and remember quickly. Printed on card and A3 size (30 x 42cm).

## NGĀMARAMA O TETAU - MONTHS OF THE YEAR BILINGUAL CHART

Ngā Marama o te Tau have been sorted into seasons as well on this engaging classroom chart. Each season lists the months in both te reo and English along with a simplistic scene that reflects that season. Each season has been framed in a narrow coloured border to show the seasonal separation. Printed on card and A3 size

#### NGĀĀHUA-SHAPES BILINGUAL CHART

Twelve of the most common shapes that young children encounter form the basis of this bilingual Nga Ahua chart. Each shape has been colourfully illustrated with a humorous face drawn on it. Suitable for preschool learners through to primary level. Printed on card and A3 size (30 x 42cm).

#### TE HUARERE - WEATHER BILINGUAL CHART

A quick reference poster for familiarising yourself with weather types in te reo. The cute little weather icons are simple but effective in depicting the weather pattern. The use of these learning posters to reinforce and promote knowledge is most effective across all age groups and the constant reminder and images reinforces learning. Printed on card and A3 size