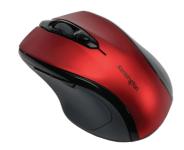

so you can be up and running quickly. Full-size keyboard layout features six rows including numeric keypad. 1000 dpi laser sensor on mouse provides high definition tracking for enhanced performance. Comfortable two-button, scroll wheel mouse design is ideal for mobile right-handed or left-handed users. Black. 2012640

Kensington





#### **PRO FIT MID SIZE MOUSE**

Right-handed design for lasting comfort. Dedicated forward and back buttons. Designed to withstand drops and spills. Plug and play operation. Compatible with Windows 7, 8, 10, Vista, XP & Chrome OS 44 MAC OS 10.9, X 10.10 & X 10.11.

| Code    | Colour | Туре     |
|---------|--------|----------|
| 2009574 | Black  | Wireless |
| 2012794 | Red    | Wireless |
| 2012795 | Blue   | Wireless |
|         |        |          |







#### PRO FIT FULL SIZE WIRELESS OPTICAL MOUSE

Ergonomic, right-handed shape with soft rubber grip. Pointer speed quick-select button. Forward/back buttons. High-definition optical sensor (up to 1200 DPI) for responsive control. 2.4 GHz wireless for long range and minimal interference. Plug and play. Scroll wheel with middle button. Black and grey.

2010340

Kensington<sup>\*</sup>

















## MY LEARNING RANGE EVERYDAY, LITERACY AND MATHS

Books Feature: • Relevant curriculum material • Simple, colourful design • Durable laminated covers • 64 pages per book • 80-100gsm • Multiple stapling

#### TAKU PUKAPUKA MAHI



#### TAKU PUKAPUKA PANGARAU (WATEA)



## TAKU PUKAPUKA PĀNGARAU (TAKIWHĀ)



#### TAKU PUKAPUKA REO MATATINI





#### WARWICK UNRULED EXERCISE BOOKS

| Codes   | T