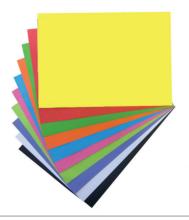

#### **A4 COLOURED PAPER**

Trophee coloured paper range offers an array of colours to suit a multitude of applications, including company stationery, reports and documents, to eye-catching flyers, crafts and displays in the office, home and classroom. Trophee offers superior printing quality for laser printers, inkjet printers, impact printers, and photocopiers. Consult your printer user guide for recommended paper weights. Trophee carries the FSC® claim, offering the consumer confidence they are buying environmentally friendly product from responsible sources. Acid free. Pack 100.

#### **Assorted Brights**

| Code    | Colour             |
|---------|--------------------|
| PS10264 | A3 80gsm Pack/250  |
| PS10266 | A3 160gsm Pack/125 |
| PS10263 | A2 80gsm Pack/100  |
| DS1026E | A2 160gcm Pack/100 |