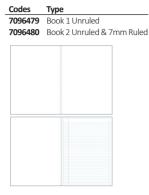

90 | 1E8 – with margin | 297 x 210mm | 32   |



#### **WARWICK 8MM QUAD EXERCISE BOOKS**

| Codes   | Type | Size        | Leaf |  |
|---------|------|-------------|------|--|
| 7520/20 | Λ./  | 2EE v 210mm | วา   |  |



#### WARWICK 10MM QUAD EXERCISE BOOKS

| Codes   | Туре              | Size        | Leaf |
|---------|-------------------|-------------|------|
| 7502849 | 1H4               | 230 x 180mm | 28   |
| 7502850 | 1H5               | 255 x 205mm | 36   |
| 7F10CF4 | 111E with poorgin | 200,000     | 20   |



#### SEE PAGE 39 FOR THE WARWICK **MY MATHS RANGE**

















#### **WARWICK MY EVERYDAY BOOKS**

Reference material includes prefixes, suffixes, academic words and an illustrated map of New Zealand. A4 plus sizing (317 x 230mm). 100gsm paper. 4 staple binding.



### TAKU PUKAPUKA MAHI



#### TAKU PUKAPUKA MAHI







#### WARWICK MYLITERACY BOOK 1

FSC certified. 80gsm pages and laminated cover. 32 leaf. Reference material includes learning goals, beginners word cards, days of the week in English and Maori as well as an illustrated alphabet chart. 14mm ruled, 1/3 blank 2/3 ruled.  $255 \times 205$ mm.

#### 7524337













#### WARWICK MYLITERACYBOOK 2

FSC certified. 80gsm pages and laminated cover. 32 leaf. Reference material includes learning goals, intermediate word cards and an illustrated blends chart. 12mm ruled, alternating 1/3 blank 2/3 ruled. 255 x 205mm.

#### 7524338



#### TAKU PUKAPUKA REO MATATINI









#### **WARWICK MYLITERACY BOOK 3**

FSC certified. 80 gsm pages and laminated cover. 32 leaf. Reference material includ