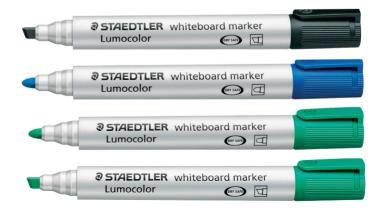

#### **PLASTIC CRAYONS**

Plastic Crayons do no smudge on paper and are perfect for drawing and colouring in activities. They can be sharpened like ordinary pencils and rubbed out with an eraser. The boxes of 300 contain 12 colours and white is only in the Pastels box.

| Code    | Pack        |
|---------|-------------|
| PS10454 | 12          |
| PS10455 | 24          |
| 1006857 | 300 Brights |
| 1006858 | 300 Pastels |