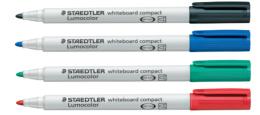

PILOT FRIXION CLICKER ERASABLE PEN

Write, Remove, Rewrite. Thermo-sensitive gel ink disappears with friction using the eraser tip. Retractable 0.7mm tip. Order 12 to receive one box.











#### STAEDTLER LUMOCOLOR 341 COMPACT WHITEBOARD MARKER

Staedtler 341 Lumocolor, its compact size makes it suitable for children to use. Can be dry-wiped from whiteboards and surfaces like glass and porcelain without leaving a trace. Dry Safe, can be left uncapped for days without drying up. Fastdrying and low odour. Order 10 pens of the same colour to receive one box

| Code    | Colour             |
|---------|--------------------|
| 7501684 | Black              |
| 7501682 | Blue               |
| 7501683 | Green              |
| 7501681 | Red                |
| 7501685 | Assorted Pack of 4 |



#### **EXPO FINE WHITEBOARD MARKER**

Expo Fine Tip 1mm whiteboard markers deliver vibrant colours and bolder lines, your perfect partner in the classroom or office. Tough polypropylene barrels prevent ink evaporation, low odour ink is safe for everyday use. Precise and smooth writing. Suitable for use on whiteboards, glass and non-porous surfaces.

| Code    | Colour          |  |
|---------|-----------------|--|
| 7522643 | Black           |  |
| 7522715 | Blue            |  |
| 7522716 | Red             |  |
| 7521794 | Assorted Pack 4 |  |
|         | E PO TO         |  |

#### **EXPOWHITEBOARD MARKER**

Tough polypropylene barrel prevents ink evaporation. Low odour ink is safe for everyday use. Fine resistant nib for precise and smooth writing. Suitable for use on whiteboards, glass