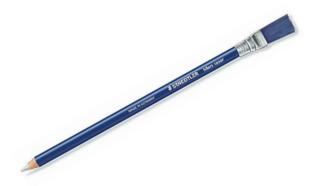

#### STAEDTLER MARS RASOR PENCIL WITH BRUSH

Eraser pencil for ballpoint pen, writing and drawing inks. BAY52661