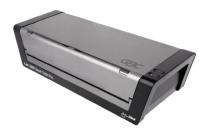

#### **CLAIREFONTAINE PAINTON PAD**

Each pad contains 6 PaintON sheet styles- white, with grain, sandy, grey, black and denim- with four sheets of each style. 250gsm weight paper. Assorted colours. 24-sheet glued pad

| Code    | Size |
|---------|------|
| 7111854 | A4   |
| 7111855 | A3   |

more colours & sizes available- please contact your account manager.