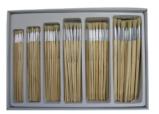

#### **PAINT BRUSH CLASSROOM SETS**

| Code    | Description                                              |
|---------|----------------------------------------------------------|
| 7091950 | Hog Bristle Classroom Set Pack 144                       |
| 7091951 | Paint Brush Round Chinese Bristle Classroom Set Pack 144 |