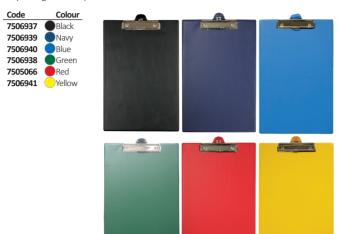

---|
| 7504364 | 5       |
| 7504363 | 10      |
| 7504330 | 1-12    |
| 7504333 | 1-20    |
| 7504329 | 1-31    |
| 7504325 | A-Z     |
| 7504343 | Jan-Dec |



#### MARBIG POLYPROPYLENE INDICES

Ideal for binders that are used regularly. They won't break or tear with constant use. A4.

| Coue    | Idu     | Coloui |
|---------|---------|--------|
| 7504341 | 1-5     | Grey   |
| 7504334 | 1-10    | Grey   |
| 7504327 | 1-12    | Grey   |
| 7504340 | 1-20    | Grey   |
| 7504328 | 1-31    | Grey   |
| 7510160 | 1-54    | Grey   |
| 7504323 | A-Z     | Grey   |
| 7504326 | A-Z     | White  |
| 7504342 | Jan-Dec | White  |
|         |         |        |









#### **CLIPBOARD**

Durable PVC clipboards feature a strong clip mechanism and pull out hanging hook for easy storage. Foolscap.



#### HARDBOARD CLIPBOARD

Hard wearing clipboard provides a solid writing surface. Features a powerful heavy duty metal clip mechanism. Strong and economical, these clipboards are ideal for warehousing, site use, delivery vehicles and many other uses.

| Code    | Size     |
|---------|----------|
| 7509958 | A5       |
| 7505047 | Foolscap |
| 7509957 | A3       |
|         |          |



#### **MARBIG SUSPENSION FILES**

The Marbig reinforced suspension files are the perfect way to store all your important files. Made from manilla board, the range is available in a variety of colours. Pack of 25.

| Code    | Colour   |                          |
|---------|----------|--------------------------|
| 7101958 | Blue     |                          |
| 7101959 | Red      |