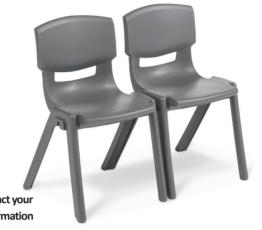

| 40   |
| PS78891 | Emojis Motivation Captions       | 68   |
| PS78892 | Motivation Captions Large        | 52   |
| PS78893 | Praise Captions Mini Round 13mm  | 800  |
| PS78894 | Cosmo Motivation Captions Large  | 36   |
| PS78895 | Smiley Faces Round 22mm          | 300  |
| PS78896 | Hearts Pastel 24mm Dispenser Box | 400  |
| PS78897 | Rainbows 24mm Dispenser Box      | 400  |

























#### **SQUAD VISITOR CHAIR**

Durable, stackable, all-plastic chair. Made from a easy-clean polypropylene construction. Compact size. Stackable up to 10 high. Available in 3 colour options. Suitable for indoor or outdoor use. Available in 3 heights, 355mm, 385mm and 450mm.

## Colour Grev

















Please visit our website or contact your account manager for more information





#### **INDUSTRY BAR STOOL**

Qualty replica of the Tolix H stool. Sturdy frame construction with a quality painted finish.

| Code    | Туре    | Stool Height |
|---------|---------|--------------|
| PS36190 | Low     | 457mm        |
| 3507752 | Kitchen | 660mm        |
| 3507730 | Bar     | 760mm        |















#### **EDEN SPRINT CHAIR**

Comfortable contoured mesh backrest with subtle lumbar support. Gaslift height adjustment. Available with or without arms.

#### **EDEN**

More colour combinations available - please visit our website or contact your account manager for more information.

#### **PEEKABOO VISITOR CHAIR**

Solid and lightweight design. Open backrest design for easy handling. Suitable for both indoor and outdoor use. Stackable.

| Code    | Colour       |
|---