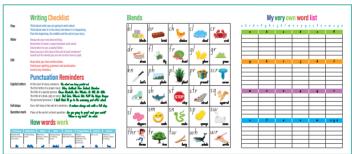

#### **WARWICK MYLITERACY POSTERS**

Warwick My Literacy posters assist learners with the alphabet and phonetic sounds. Laminated and A1 size, 594x841mm.

| Code    | Туре        |
|---------|-------------|
| 7087314 | My Alphabet |
| 7087315 | My Blends   |
| 7087316 | My Digraphs |