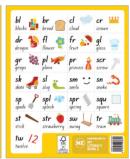

#### **WARWICK MYLITERACY POSTERS**

Warwick My Literacy posters assist learners with the alphabet and phonetic sounds. Laminated and A1 size, 594x841mm.

| Code    | Туре        |
|---------|-------------|
| 7087314 | My Alphabet |
| 7087315 | My Blends   |
| 7087316 | My Digraphs |