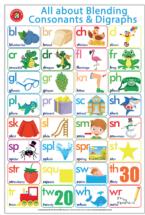

#### LEARNING CAN BE FUNLITERACY POSTER SET

 $The All About \ Literacy \ Poster \ Box \ Set \ of \ 4 \ includes \ 1 \ of \ each \ of \ the \ following \ posters: All \ About \ Vowels, \ All \ About \ About \ Poster \$ Blending Consonants & Digraphs, All About Double Sounds and All About the Phonetic Alphabet. Laminated and size is 500x740mm.