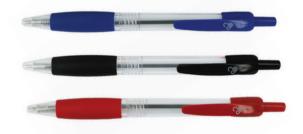

lticol | our barrel | 7501127 |



#### **INKJOY100RTBALLPOINTPEN**

Inkjoy writing system starts quickly without dragging, requires minimal pressure from your hand and delivers crisp, clean lines every time. Triangular shape. Retractable. Order 12 of one colour to receive one box.

| Code    | Colour | Size  | Unit |
|---------|--------|-------|------|
| 7521519 | Blue   | 1.0mm | Each |
| 7521520 | Black  | 1.0mm | Each |
| 7521521 | Red    | 1.0mm | Each |



#### **OPD RETRACTABLE BALLPOINT PEN**

OPD retractable ballpoint pens offer great value for money and are ideal for office use. Features a translucent barrel and rubber grip.

| Colour | Box 10  | Box 50  |
|--------|---------|---------|
| Black  | 7520834 | -       |
| Blue   | 7520833 | 7095158 |
| Pod    | 7520025 |         |



#### **ICONTRIANGULAR BALLPOINT PEN**

Icon Retractable Ballpoint Pens with triangular barrel are ideal for everyday use and for young learners. Medium tip and retractable. Order 12 of one colour to receive a box

| Code    | Colour |
|---------|--------|
| 7109413 | Blue   |
| 7111889 | Black  |



#### **BEGREEN B2P GEL INK PEN**

B2P (Bottle to Pen) is made from recycled plastic bottles. The barrel design reflects its origin. Extra smooth, acid-free gel ink. Made of 89% recycled materials (excluding replaceable parts). Fine tip. Order 10 of one colour to receive one box. Refillable with Pilot G2 BLS-G2 refills.

| Code    | Colour | Size  | Unit |
|---------|--------|-------|------|
| 7520500 | Blue   | 0.7mm | Each |
| 7520501 | Black  | 0.7mm | Each |
| 7520498 | Red    | 0.7mm | Ea