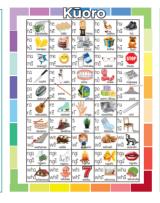

#### TEARAPŪ MĀORI-MĀORIALPHABET CHART

Realistic and illustrated pictures have been used to link initial letters in this Te Arapū Māori poster. Each item will be familiar to children helping them with letter sound association. The 15 letters included both vowels and consonants. Printed on card and A3 size (30 x 42cm).