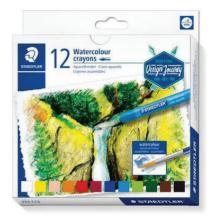

## STAEDTLER DESIGN JOURNEY WATERCOLOUR CRAYONS

Highly opaque colours, easy to blend. To be used with brush and water for a variety of washes. Special effects can be achieved with layering and scratching. Diameter approx. 8 mm. Paper sleeve keeps hands clean

 Code
 Pack

 PS76333
 12

 PS76334
 24