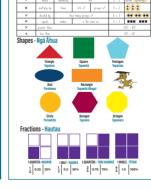

#### NGĀĀHUA-SHAPES BILINGUAL CHART

Twelve of the most common shapes that young children encounter form the basis of this bilingual Nga Ahua chart. Each shape has been colourfully illustrated with a humorous face drawn on it. Suitable for preschool learners through to primary level. Printed on card and A3 size (30 x 42cm).

PS78947

#### NGĀTAU NUMBERS TE REO CHART

These Ngā Tau Charts encourage children to learn numbers Numbers 1 to 10 have been represented in four different formats. Numbers 11 to 20 have been represented in three different formats. Printed on card and A3 size (30 x 42cm).

 Code
 Size

 PS78943
 1 to 10

 PS78944
 11 to 20