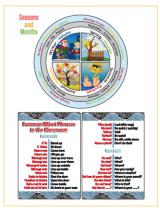

## NGĀMARAMA O TETAU - MONTHS OF THE YEAR BILINGUAL CHART

Ngā Marama o te Tau have been sorted into seasons as well on this engaging classroom chart. Each season lists the months in both te reo and English along with a simplistic scene that reflects that season. Each season has been framed in a narrow coloured border to show the seasonal separation. Printed on card and A3 size

(30 x 42cm). **PS78950** 