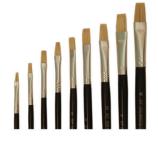

#### DAS 577F ETERNA FLAT BRUSHES

| Code    | Description                      |
|---------|----------------------------------|
| 1002851 | Paint Brush No. 0 Hog Hair Flat  |
| 1002857 | Paint Brush No. 2 Hog Hair Flat  |
| 1002859 | Paint Brush No. 4 Hog Hair Flat  |
| 1002860 | Paint Brush No. 6 Hog Hair Flat  |
| 1002861 | Paint Brush No. 8 Hog Hair Flat  |
| 1002852 | Paint Brush No. 10 Hog Hair Flat |
| 1002853 | Paint Brush No. 12 Hog Hair Flat |
| 1002854 | Paint Brush No. 14 Hog Hair Flat |
| 1002855 | Paint Brush No. 16 Hog Hair Flat |