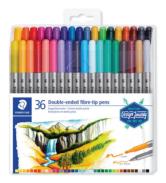

## STAEDTLER DESIGNJOURNEY FIBRE TIPPENS

Double-ended fibre-tip pens with two tips for narrow and broad strokes. Ideal for sketching, drawing, writing and colouring. Line widths approx. 3.0 mm and approx. 0.5-0.8 mm.

| Code    | Description |
|---------|-------------|
| 7110797 | Box/36      |
| 7110798 | Box/72      |
| 7110799 | Box/120     |