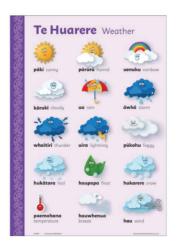

#### TE HUARERE - WEATHER BILINGUAL CHART

A quick reference poster for familiarising yourself with weather types in te reo. The cute little weather icons are simple but effective in depicting the weather pattern. The use of these learning posters to reinforce and promote knowledge is most effective across all age groups and the constant reminder and images reinforces learning. Printed on card and A3 size

PS78940