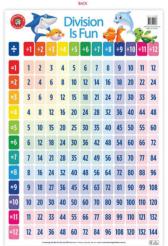

#### **LEARNING CAN BE FUN DIVISION POSTER**

This double-sided Division Is Fun wall chart is a great teaching resource for kids in the classroom. It encourages students to learn in a fun and visual way. Side 1 shows division from 1-12. Side 2 shows the division grid. Laminated and size is 500x740mm.

PS78875