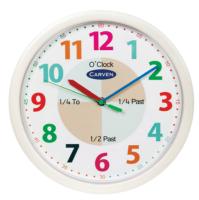

#### **CARVEN EDUCATIONAL CLOCKS**

Teach children how to tell the time with these Carven learning clocks that have easy references like o'clock, quarter past, half past, and quarter to. Minutes are displayed in 5 seconds around the clock making it easier to understand increments. Silent hand sweep- no ticking!. 300mm Diameter. Power Requirements: 1 x AA battery (not supplied)

 Code
 Type

 7111861
 12 Hour

 7111862
 24 Hour