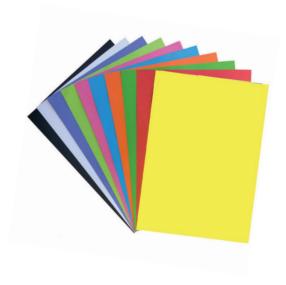

#### **A4 COLOURED PAPER**

Trophee coloured paper range offers an array of colours to suit a multitude of applications, including company stationery, reports and documents, to eye-catching flyers, crafts and displays in the office, home and classroom. Trophee offers superior printing quality for laser printers, inkjet printers, impact printers, and photocopiers. Consult your printer user guide for recommended paper weights. Trophee carries the FSC® claim, offering the consumer confidence they are buying environmentally friendly product from responsible sources. Acid free. Pack 100.