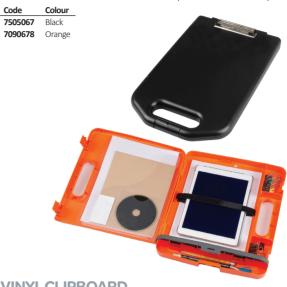

58 | A5       |
| 7505047 | Foolscap |
| 7509957 | A3       |
|         |          |



#### **MARBIG SUSPENSION FILES**

The Marbig reinforced suspension files are the perfect way to store all your important files. Made from manilla board, the range is available in a variety of colours. Pack of 25.

| Code    | Colour   |                          |
|---------|----------|--------------------------|
| 7101958 | Blue     |                          |
| 7101959 | Red      |                          |
| 7101960 | Green    |                          |
| 7101961 | Yellow   |                          |
| 7101962 | Assorted |                          |
|         | •        | Reinforced Payments 1 Me |

#### STORAGE CLIPBOARD

Suitable to store A4 size documents. Weather proof. Durable metal clip.



#### VINYL CLIPBOARD

Double-sided durable PVC clipboards feature a strong clip mechanism with storage pocket on inside front cover.

| Code<br>7506185<br>7506187<br>7506188<br>7506190<br>7506191<br>7506192 | Colour  Black Blue Green Navy Red Yellow |  |
|------------------------------------------------------------------------|------------------------------------------|--|
|                                                                        |                                          |  |

#### **SUSPENSION FILES**

Pack

Code

Icon Foolscap Suspension Files are heavy duty suspension files made from 100% recycled board and packaged in 90% recycled material. The suspension files measures 405x240mm and come with a metal rail and nylon glides for easy movement in vertical cabinets. Tabs