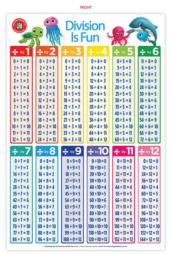

#### **LEARNING CAN BE FUN DIVISION POSTER**

This double-sided Division Is Fun wall chart is a great teaching resource for kids in the classroom. It encourages students to learn in a fun and visual way. Side 1 shows division from 1-12. Side 2 shows the division grid. Laminated and size is 500x740mm.

PS78875