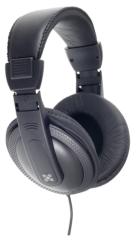

y appear in textbooks. Python programming application integrated. Approved for NCEA level 1 to 3. 7099862















#### **VERBATIM HEADSET MULTIMEDIA**

Volume control. Removeable ear pieces for easy cleaning. **2013150** 



#### MONDO HEADPHONES EAR BUDS

3.5mm Jack In Plastic Carry Case Assorted Colours



#### MOKI EARPHONE WITH IN-LINE MICROPHONE

Stereo Earphones with In-Line Mic and Control are small, lightweight and ergonomically designed and may be comfortably worn for extended sessions. 3.5mm connection.

2013825



#### **PULSAR HEADPHONES EAR CUSHION**

Over The Head 3.5mm Jack Assorted Colours PS20546



#### **MOKITOMMY HEADPHONE**

Oversize padded ear cups and adjustable headband provide for a comfortable fit for everyday use.  $3.5 \mathrm{mm}$  connection.

7056970



#### MOKI DOTS NOISE ISOLATION EARBUDS

Moki Dots are compact noise isolation earbuds that deliver a balanced, high volume sound in a comfortable housing. The durable, lightweight construction allows the earbud, with 9mm drivers, to increase resonance and develop into natural sounding bass. Black

7074220



#### TRUSENS AIR PURIFIER

Know when your air is good, moderate or poor. SensorPod air quality readings are displayed on an illuminated disc. This gives you peace of mind that TruSens is responding and doing its job. The 3600 DuPont HEPA filter captures pollutants such as allergens, viruses, VOC gases and microscopic particles. UV-C light kills germs and bacteria trapped

| Code    | Model | SensorPod | Room<br>Size |
|---------|-------|-----------|--------------|
| 7093590 | Z1000 |