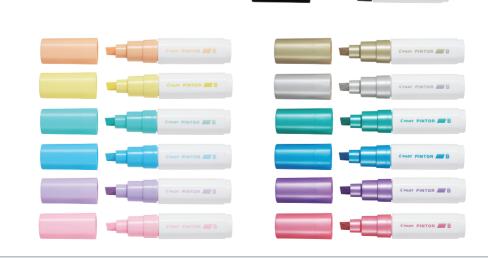

#### **PILOT PINTOR PAINT MARKER RANGE**

Perfect for drawing, decorating, calligraphy, art and crafts and DIY projects. Pintor's water-based pigment ink provides strong coverage on all surfaces. Available in 24 pigment colours and 3 tip sizes

#### PILOT PINTOR 0.7MM EXTRA FINE TIP

| Code    | Colour   | Quantity |
|---------|----------|----------|
| 7088619 | Black    | Each     |
| 7090148 | Pastel   | Pack/6   |
| 7090149 | Metallic | Pack/6   |

24 Individual colours available please see our website

#### PILOTPINTOR 1.4MM MEDIUM TIP

| Code    | Colour   | Quantity |
|---------|----------|----------|
| 7088607 | Black    | Each     |
| 7090150 | Pastel   | Pack/6   |
| 7090151 | Metallic | Pack/6   |

#### PILOTPINTOR 8.0MM BROAD TIP

| Code    | Colour   | Quantity |
|---------|----------|----------|
| 7088631 | Black    | Each     |
| 7090152 | Pastel   | Pack/6   |
| 7090153 | Metallic | Pack/6   |