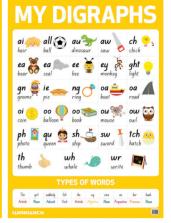

#### **WARWICK MYLITERACY POSTERS**

Warwick My Literacy posters assist learners with the alphabet and phonetic sounds. Laminated and A1 size, 594x841mm.

| Code    | Туре        |
|---------|-------------|
| 7087314 | My Alphabet |
| 7087315 | My Blends   |
| 7087316 | My Digraphs |