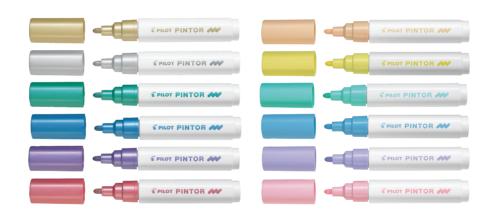

#### **PILOT PINTOR PAINT MARKER RANGE**

Perfect for drawing, decorating, calligraphy, art and crafts and DIY projects. Pintor's water-based pigment ink provides strong coverage on all surfaces. Available in 24 pigment colours and 3 tip sizes

#### PILOT PINTOR 0.7MM EXTRA FINE TIP

| Code    | Colour   | Quantity |
|---------|----------|----------|
| 7088619 | Black    | Each     |
| 7090148 | Pastel   | Pack/6   |
| 7090149 | Metallic | Pack/6   |

24 Individual colours available please see our website

#### PILOTPINTOR 1.4MM MEDIUM TIP

| Code    | Colour   | Quantity |
|---------|----------|----------|
| 7088607 | Black    | Each     |
| 7090150 | Pastel   | Pack/6   |
| 7090151 | Metallic | Pack/6   |

#### PILOTPINTOR 8.0MM BROAD TIP

| Code    | Colour   | Quantity |
|---------|----------|----------|
| 7088631 | Black    | Each     |
| 7090152 | Pastel   | Pack/6   |
| 7090153 | Metallic | Pack/6   |