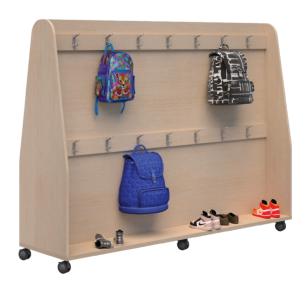

fied 'Buy New Zealand Made' Colours Refined Oak and Silver Strata with 6 colour options for the bench seat
- 10 Year Warranty

#### 7109194

More colour combinations available - please visit our website or contact your account manager for more information.



#### **AKO MOBILE BAG STORAGE**

- Fitted coat hooks
- Heavy duty locking castors Available in two heights Junior 1200mm and Senior 1500mm
- L2000 x D500mm
- Colours Artic White, Refined Oak and Silver Strata.
- Certified 'Buy New Zealand Made'
- 10 Year Warranty

| Code    | Туре   | Colour        |
|---------|--------|---------------|
| 7109222 | Junior | Refined Oak   |
| 7109219 | Senior | Refined Oak   |
| 7109221 | Junior | Silver Strata |
| 7109218 | Senior | Silver Strata |

Made to order. lead time for delivery 10 -20 days.











#### **AKO TEACHER STATION**

- 1100H x 550L x 550D
- Back panel is Writeable HPL Whiteboard
- 2x Locking drawers
- 1x Pullout laptop tray
- 1x Adjustable shelf

- Heavy duty locking castors Colours available in 7 options Certified 'Buy New Zealand Made'
- 10 Year Warranty

#### 7109205

More colour combinations available - please visit our website or contact your account manager for more information.



#### **EDGE FOCUS BOOTH 1 PERSON**

The Edge Booths are ideal for focused and private workspaces. Available with a wide range of fabric options for the outer and inner surface of the Booths. Desk Tops available in a range of standard melteca board options

#### PS36188

- H1350 x L1250 x D900mm
- Snow Velvet desktop with a cable scallop
- Fully fabric pinnable screen walls Recycl