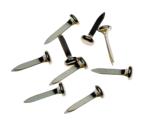

ht bright colours: green, red, pink, yellow, white, blue, black and orange. Sturdy plastic reusable container with compartments for each colour.

7505631



#### PAPER BINDERS & FASTENERS

Ideal for projects and securing your documents together

**Esselte Brass Fasteners**-Made of Brass-plated steel, with a round head and spear point. Packs of 200

| Code    | Size |
|---------|------|
| 7523886 | 19mm |
| 7523887 | 25mm |

#### Esselte Metal Binders -

Made from tinned steel and come with a washer. Packs of 200

| come with   | i a wasiiei. Pac |
|-------------|------------------|
| Code        | Size             |
| 7503622     | 13mm             |
| 7503623     | 19mm             |
| 7503624     | 25mm             |
| 7503625     | 31mm             |
| Other sizes | s also available |





#### **DIXON BOOK RINGS**

| Size | Pack         |
|------|--------------|
| 26mm | 10           |
| 38mm | 5            |
| 50mm | 3            |
|      | 26mm<br>38mm |











#### **OPD FOLDBACK CLIPS**

OPD foldback clips hold large stacks of papers in place. Handles fold away for easy filing. Strong steel spring grips paper firmly for added strength. Ideal for holding papers together.

| Code    | Size | Pack | Colour   |
|---------|------|------|----------|
| 7110362 | 15mm | 12   | Black    |
| 7110363 | 19mm | 12   | Black    |
| 7110361 | 19mm | 40   | Assorted |
| 7110364 | 25mm | 12   | Black    |
| 7110365 | 32mm | 12   | Black    |
| 7110366 | 41mm | 12   | Black    |
| 7110367 | 50mm | 12   | Black    |



#### TWO PIECE PAPER FASTENER

Inserted through suspension fil