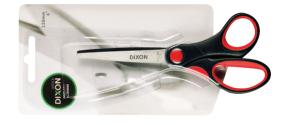

#### CHROMA C2 CLASSROOM PAINT 2L

Chroma 2 is a thick and creamy tempera paint for primary and secondary school students. This high-quality paint combines the versatility of an acrylic with the easy clean up of a tempera. It does not form a rock hard skin when it dries which makes it very easy to clean out of brushes and other equipment. Use as a general-purpose classroom paint and for all your printing techniques like silkscreen and lino block. This is a highly pigmented paint and as such may stain some fabrics so it is sensible to wear protective clothing in the art room.