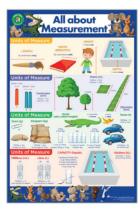

#### LEARNING CAN BE FUN NUMERACY POSTER SET

The All About Numeracy Poster Box Set of 4 contains 1 of each of the following posters: All About Measurement, All About Numbers 1 to 100, All About Times Tables and All About Time. Laminated and size is 500x740mm. PS78878