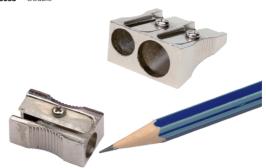

#### STAEDTLER DESIGN JOURNEY DOUBLE ENDED WATERCOLOUR BRUSH PENS

The perfect tool for illustrations, detailed work and manga. Flexible like a brush and can be used with or without water. one end has a 1mm tip and the other end has a 0.5mm tip.