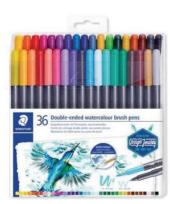

## STAEDTLER DESIGNJOURNEY FIBRE TIPPENS

Double-ended fibre-tip pens with two tips for narrow and broad strokes. Ideal for sketching, drawing, writing and colouring. Line widths approx. 3.0 mm and approx. 0.5-0.8 mm.

| Code    | Description |
|---------|-------------|
| 7110797 | Box/36      |
| 7110798 | Box/72      |
| 7110799 | Box/120     |