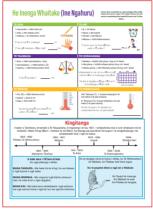

#### TEWĀ-THETIMEBILINGUAL CHART

Time telling on an analogue clock face is shown here in both te reo and English. Telling te wā can be challenging for learners but using an easy to read chart like this will help to reinforce the o'clock, quarter and half past hours. Each clock face is clearly shown and beneath it is the te reo words and the English translation. This poster can be secured beside the classroom clock to help children recognise the correct time. Printed on card and A3 size (30 x 42cm). **PS78946** 