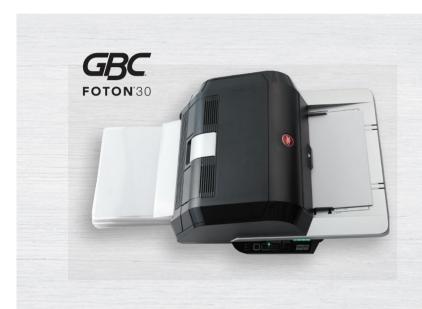

que smart sensor technology – no complicated settings, perfect results! This laminator recognises document thickness and automatically selects the best speed to run the laminator at. Up to 2000mm/min variable laminating speed- fastest laminating speed in the iLAM  $\,$ range! Accepts 80 to 250 micron pouches and includes a free pouches starter kit. RapidHeat technology provides a quick 1-minute warm up time. No need to wait when switching between different pouch thicknesses. Easy feed tray & unique patented fold out flaps ensuring consistently even, high quality lamination. Low energy consumption, auto shut-off when the device isn't used for 30 minutes

Auto reverse function – prevents jamming when the laminator is misfed. LED on/off and reverse indicator. 3 year warranty.

7107856









#### **IMAGINE A NEW WAY TO LAMINATE**

Load Papers. Push Button. Walk Away.

#### **Introducing the GBC FOTON 30 Automated Laminator!**

The world's first fully automatic desktop laminator with auto-cartridge ideal for high use office environments.

#### 7093468

#### Cartridges

| Code    | Size          | Micron | Туре                 |
|---------|---------------|--------|----------------------|
| 7110004 | 306mm x 56.4m | 75     | Reloadable Cartridge |
| 7110005 | 306mm x 34.4m | 125    | Reloadable Cartridge |
| 7110006 | 306mm x 56.4m | 75     | Cartridge Refill     |
| 7110007 | 306mm x 34.4m | 125    | Cartridge Refill     |
|         |               |        |                      |

#### **REXELSHREDDERS**

Model

Code

Protect you confidential and valuable information by shre