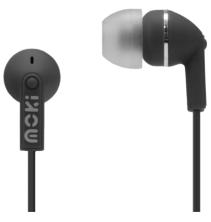

urs



#### MOKI EARPHONE WITH IN-LINE MICROPHONE

Stereo Earphones with In-Line Mic and Control are small, lightweight and ergonomically designed and may be comfortably worn for extended sessions. 3.5mm connection.

2013825



#### **PULSAR HEADPHONES EAR CUSHION**

Over The Head 3.5mm Jack Assorted Colours PS20546



#### **MOKITOMMY HEADPHONE**

Oversize padded ear cups and adjustable headband provide for a comfortable fit for everyday use.  $3.5 \mathrm{mm}$  connection.

7056970



#### MOKI DOTS NOISE ISOLATION EARBUDS

Moki Dots are compact noise isolation earbuds that deliver a balanced, high volume sound in a comfortable housing. The durable, lightweight construction allows the earbud, with 9mm drivers, to increase resonance and develop into natural sounding bass. Black

7074220



#### TRUSENS AIR PURIFIER

Know when your air is good, moderate or poor. SensorPod air quality readings are displayed on an illuminated disc. This gives you peace of mind that TruSens is responding and doing its job. The 3600 DuPont HEPA filter captures pollutants such as allergens, viruses, VOC gases and microscopic particles. UV-C light kills germs and bacteria trapped

| Code    | Model | SensorPod | Room<br>Size |
|---------|-------|-----------|--------------|
| 7093590 | Z1000 | -         | Small        |
| 7093588 | Z2000 | Yes       | Medium       |
| 7093589 | Z3000 | Yes       | Large        |





#### KENSINGTON CHARGE AND SYNC CABINET

- Holds up to 10 tablets for secured storage, charging and syncing
- Stack up to 3 cabinets and sync up to 30 tablets with a separate usb hub.