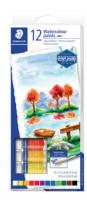

## STAEDTLER DESIGN JOURNEY WATERCOLOUR PENCILS

High-quality coloured pencil in classic hexagonal shape with watercolour lead. Soft lead for amazing bright effects on watercolour paper with water and paintbrush. Also for dry techniques in bright colours. Made from PEFC certified wood. Packaging in a metal case.

 Code
 Pack

 7111816
 12

 7111817
 24