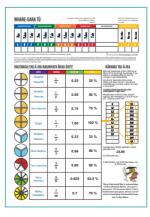

#### LEARNING CAN BE FUNTIMES TABLE POSTER

This double-sided Learning Can Be Fun Times Table Poster is bright and fun looking, providing a great visual tool for use in school. It encourages students to learn and practice their times tables effectively and is a handy refresher following maths lessons. The chart is laminated and wipe-clean, so is great for use with a non-permanent marker.

Side 1 shows times table from 1-12. Side 2 shows times table grid. Laminated and size is 500x740mm.

PS78874

#### **LEARNING CAN BE FUN DIVISION POSTER**

This double-sided Division Is Fun wall chart is a great teaching resource for kids in the classroom. It encourages students to learn in a fun and visual way. Side 1 shows division from 1-12. Side 2 shows the division grid. Laminated and size is 500x740mm.

PS78875