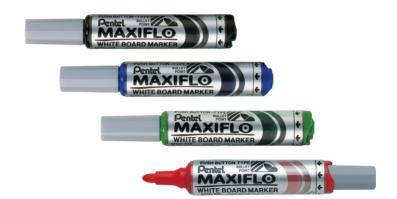

#### **PLASTIC CRAYONS**

Plastic Crayons do no smudge on paper and are perfect for drawing and colouring in activities. They can be sharpened like ordinary pencils and rubbed out with an eraser. The boxes of 300 contain 12 colours and white is only in the Pastels box.

| Code    | Pack        |
|---------|-------------|
| PS10454 | 12          |
| PS10455 | 24          |
| 1006857 | 300 Brights |
| 1006858 | 300 Pastels |