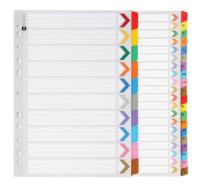

#### **5STAR NZACRYLACRYLIC PAINT**

NZACRYL Acrylic Paint. A versatile students paint for all art and craft projects. Water resistant with lightfast rated pigments. Fast drying with smooth buttery consistency. Ideal for use on multiple surfaces. Non toxic. 1.5L pouch.