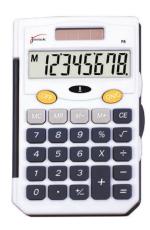

ps available in a range of standard melteca board options

#### PS36188

- H1350 x L1250 x D900mm
- Snow Velvet desktop with a cable scallop
- Fully fabric pinnable screen walls Recyclable table base
- NZ made
- 15 year warranty



#### EDGE FOCUS BOOTH 2 PERSON FACE TO FACE

The Edge Booths are ideal for focused and private workspaces. Available with a wide range of fabric options for the outer and inner surface of the Booths. Desk Tops available in a range of standard melteca board options

- H1350 x L1250 x D100mm
- Snow Velvet desktop with a cable scallop
- Fully fabric pinnable screen walls Recyclable table base
- NZ made
- 15 year warranty





#### **JASTEK POCKET CALCULATOR**

Handheld calculator with a hard cover casing for protection. 8 digit large display. Dual power.

7049804



#### **MILAN ANTIBACTERIAL SCIENTIFIC CALCULATOR**

Approved for all levels of NCEA examinations. The calculator's body, keys and cover incorporate a silver phosphate glass with antibacterial effect. With 2-line reading screen (10+2 digits). Simultaneous viewing of expression and result. 240 integrated functions, including 124 scientific functions and bracket structure allowing up to 24 levels. Large keys with structured arrangement, SCI/FIX/ENG notation functions, formation of sums. Slide-on hard case to protect your calculator. Battery operated (1 x AAA).

| Code    | Colour       |
|---------|--------------|
| 7108835 | Lime / White |
| 7108836 | Pink / White |



#### MS20UC DESKTOP CALCULATOR

Stylish colours with extra large display, this 12 digit Solar Plus calculator is the perfe