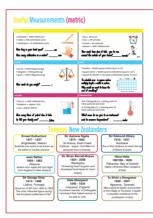

#### MAGNETIC WHITEBOARD GRID & LINED SHEETS

Reusable Dry erase surface 500 x 700mm. Sticks to your Whiteboard or other steel surfaces.

#### Two styles of Lined Magnetic Sheets for Handwriting. 6cm line height with dashed line in centre.

Very popular with teachers for handwriting lessons to demonstrate forming upper and lowercase letters and words. Can also be used by students to practice. The Sky, Grass, Earth sheet visually helps students understand the positioning of their upper and lower case letters in relation to the colours on the sheet

| Code    | Colour            |
|---------|-------------------|
| PS15100 | White             |
| PS15101 | Sky, Grass, Earth |

## MAGNETIC GRID MATHS SHEET WITH 5CM SQUARES

Ideal for equations, graphs or drawing **PS15102** 