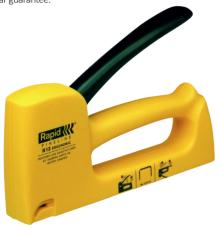

#### **PLASTIC PAINT PALETTES**

| Code    | Description                           |  |
|---------|---------------------------------------|--|
| PS10439 | DAS round paint palette with lid      |  |
| PS10442 | PS10442 Paint palette 6 well with lid |  |