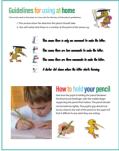

#### MAGNETIC WHITEBOARD GRID & LINED SHEETS

Reusable Dry erase surface 500 x 700mm. Sticks to your Whiteboard or other steel surfaces.

#### Two styles of Lined Magnetic Sheets for Handwriting. 6cm line height with dashed line in centre.

Very popular with teachers for handwriting lessons to demonstrate forming upper and lowercase letters and words. Can also be used by students to practice. The Sky, Grass, Earth sheet visually helps students understand the positioning of their upper and lower case letters in relation to the colours on the sheet

| Code    | Colour            |
|---------|-------------------|
| PS15100 | White             |
| PS15101 | Sky, Grass, Earth |