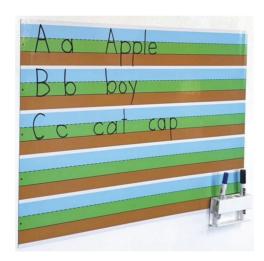

#### MAGNETIC WHITEBOARD GRID & LINED SHEETS

Reusable Dry erase surface 500 x 700mm. Sticks to your Whiteboard or other steel surfaces.

#### Two styles of Lined Magnetic Sheets for Handwriting. 6cm line height with dashed line in centre.

Very popular with teachers for handwriting lessons to demonstrate forming upper and lowercase letters and words. Can also be used by students to practice. The Sky, Grass, Earth sheet visually helps students understand the positioning of their upper and lower case letters in relation to the colours on the sheet

| Code    | Colour            |
|---------|-------------------|
| PS15100 | White             |
| PS15101 | Sky, Grass, Earth |