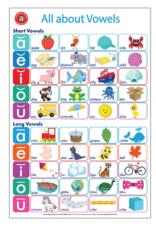

#### LEARNING CAN BE FUNLITERACY POSTER SET

 $The All About \ Literacy \ Poster \ Box \ Set \ of \ 4 \ includes \ 1 \ of \ each \ of \ the \ following \ posters: All \ About \ Vowels, \ All \ About \ About \ Poster \$ Blending Consonants & Digraphs, All About Double Sounds and All About the Phonetic Alphabet. Laminated and size is 500x740mm.