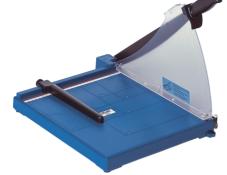

#### **GUILLOTINES**

A3 with solid metal base, or A4 with tough ABS plastic base. All guillotines feature adjustable paper guide and standard paper sizes pre-printed on the table. Guard plate and blade lock down function for safety.

| _( | Code    | Size       | Capacity | Cutting Length | Base        |
|----|---------|------------|----------|----------------|-------------|
|    | 7500470 | A4 (403)   | 10       | 335mm          | ABS Plastic |
| 7  | 7519763 | A4 (3948)* | 50       | 360mm          | ABS Plastic |
| 7  | 7507231 | A3 (406)   | 20       | 448mm          | Solid Metal |
|    |         |            |          |                |             |