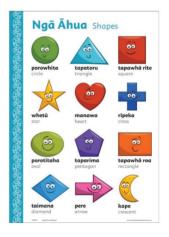

#### NGĀĀHUA-SHAPES BILINGUAL CHART

Twelve of the most common shapes that young children encounter form the basis of this bilingual Nga Ahua chart. Each shape has been colourfully illustrated with a humorous face drawn on it. Suitable for preschool learners through to primary level. Printed on card and A3 size (30 x 42cm).

PS78947