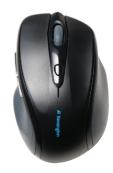

lasting comfort. Dedicated forward and back buttons. Designed to withstand drops and spills. Plug and play operation. Compatible with Windows 7, 8, 10, Vista, XP & Chrome OS 44 MAC OS 10.9, X 10.10 & X 10.11.

| Code    | Colour | Туре     |
|---------|--------|----------|
| 2009574 | Black  | Wireless |
| 2012794 | Red    | Wireless |
| 2012795 | Blue   | Wireless |
|         |        |          |







#### PRO FIT FULL SIZE WIRELESS OPTICAL MOUSE

Ergonomic, right-handed shape with soft rubber grip. Pointer speed quick-select button. Forward/back buttons. High-definition optical sensor (up to 1200 DPI) for responsive control. 2.4 GHz wireless for long range and minimal interference. Plug and play. Scroll wheel with middle button. Black and grey.

2010340

Kensington<sup>\*</sup>

















## MY LEARNING RANGE EVERYDAY, LITERACY AND MATHS

Books Feature: • Relevant curriculum material • Simple, colourful design • Durable laminated covers • 64 pages per book • 80-100gsm • Multiple stapling

#### TAKU PUKAPUKA MAHI



#### TAKU PUKAPUKA PANGARAU (WATEA)



## TAKU PUKAPUKA PĀNGARAU (TAKIWHĀ)



#### TAKU PUKAPUKA REO MATATINI





#### WARWICK UNRULED EXERCISE BOOKS

| Codes   | Type | Size        | Leaf |
|---------|------|-------------|------|
| 7502834 | 1A4  | 230 x 180mm | 24   |
| 7502864 | 1A5  | 255 x 205mm | 40   |
| 7502841 | 1A8  | 297 x 210mm | 36   |



#### WARWICK 7MM RULED HARDCOVER **LECTURE BOOKS**

| Codes   | Туре | Size                   | Leaf |
|---------|------|------------------------|------|
| 7502739 | 2B4  | 230 x 180mm            | 94