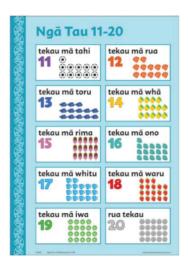

#### NGĀTAU NUMBERS TE REO CHART

These Ngā Tau Charts encourage children to learn numbers Numbers 1 to 10 have been represented in four different formats. Numbers 11 to 20 have been represented in three different formats. Printed on card and A3 size (30 x 42cm).

 Code
 Size

 PS78943
 1 to 10

 PS78944
 11 to 20