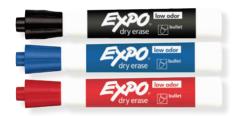

Pack 4 |  |
|         | E PO TO         |  |

#### **EXPOWHITEBOARD MARKER**

Tough polypropylene barrel prevents ink evaporation. Low odour ink is safe for everyday use. Fine resistant nib for precise and smooth writing. Suitable for use on whiteboards, glass and non-porous surfaces. Order 12 of one colour of one size to receive one box.

| Bullet tip |        |       |      | Chisel tip |        |       |      |
|------------|--------|-------|------|------------|--------|-------|------|
| Code       | Colour | Size  | Unit | Code       | Colour | Size  | Unit |
| 7522039    | Black  | 2.0mm | Each | 7522043    | Black  | 5.0mm | Each |
| 7522040    | Blue   | 2.0mm | Each |            |        |       |      |
| 7522041    | Red    | 2.0mm | Each |            |        |       |      |



#### **OPD WHITEBOARD MARKERS**

High quality whiteboard marker is ideal for writing and marking on both magnetic and non-magnetic whiteboards and can easily be dry wiped from virtually all other nonporous surfaces. High quality markers will perform as good as more expensive brands. Cap can be left off for a short time without tip drying out. Alcohol based dry erase marker. Plastic barrel for durability. Bullet tip.

| Code    | Colour   | Unit     |
|---------|----------|----------|
| 7098618 | Black    | Each     |
| 7098619 | Blue     | Each     |
| 7098620 | Red      | Each     |
| 7098623 | Green    | Each     |
| 7099381 | Assorted | Wallet 4 |



#### STAEDTLER LUMOCOLOR 351 WHITEBOARD MARKER

Dry erase with xylene free alcohol based ink. Use with whiteboards and electronic copy b