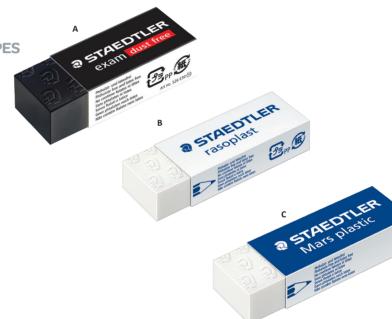

from quality plastic for minimal crumbling. Phtalate and latex free.

| Code                            | Size                                    |  |
|---------------------------------|-----------------------------------------|--|
| A. Exam N                       | o discolouration of the eraser on paper |  |
| 7524525                         | 42x18mm                                 |  |
| B. Rasoplas                     | st High quality erasing                 |  |
| 7501501                         | Medium 42x18mm                          |  |
| 7501500                         | Large 65x22mm                           |  |
| C. Mars Premium quality erasing |                                         |  |
| 7501496                         | Large 65x23mm                           |  |



## LIQUID PAPER CORRECTION PEN

Unique squeeze control system allows fluid to be dispensed easily. Precision tip for correcting individual letters and numbers. Fast drying and contains 7mls. **7524536** 

#### PAPER MATE CORRECTION TAPE

Unique shape fits comfortably in your hand. Made for 60% recycled material. W5mm x L8.5m **7104247** 

#### **BIC WITE-OUT CORRECTION TAPE**

Correction tape with soft rubber grip. W4.2mm x L10.2m **7522988** 









#### **ICON PLASTIC PENCIL SHARPENER**

Sharp, stainless steel blade, one hole plastic pencil sharpener.

7099760



#### **MARBIG METAL PENCIL SHARPENER**

These metal pencil sharpeners are ideal for school use. The single hole sharpener works with standard pencils and crayons. The Double hole sharpener works with standard pencils and cra