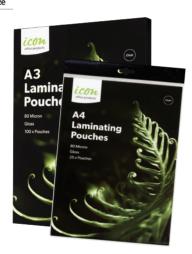

#### DAS 582R ROUND PAINT BRUSHES

| Code    | Description                       |  |  |
|---------|-----------------------------------|--|--|
| 1002806 | Paint Brush No. 1 Hog Hair Round  |  |  |
| 1007495 | Paint Brush No. 2 Hog Hair Round  |  |  |
| 1002862 | Paint Brush No. 3 Hog Hair Round  |  |  |
| 1007496 | Paint Brush No. 4 Hog Hair Round  |  |  |
| 1002793 | Paint Brush No. 5 Hog Hair Round  |  |  |
| 1002750 | Paint Brush No. 6 Hog Hair Round  |  |  |
| 1002863 | Paint Brush No. 7 Hog Hair Round  |  |  |
| 1002807 | Paint Brush No. 8 Hog Hair Round  |  |  |
| 1002864 | Paint Brush No. 9 Hog Hair Round  |  |  |
| 1002808 | Paint Brush No. 10 Hog Hair Round |  |  |
| 1002865 | Paint Brush No. 11 Hog Hair Round |  |  |
| 1002809 | Paint Brush No. 12 Hog Hair Round |  |  |

| Code    | Size |
|---------|------|
| 7111854 | A4   |
| 7111855 | A3   |

more colours & sizes available- please contact your account manager.