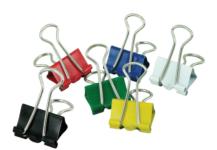

#### DAS DISPOSABLETEAR-OFF PALETTE 9X12

Tear-off paper palette for acrylic and oil paint. 50g wax coated paper. 36 sheets. PS10441

#### **REEVES ACRYLIC BRUSH SET**

Set of 7 assorted sized flat synthetic brushes.

PS76274