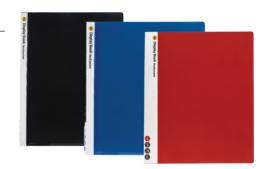

#### CHROMACRYLTEXTURE PASTE ACRYLIC MEDIUM

A brushable translucent compound that dries to an opaque finish. 1L. 7090541