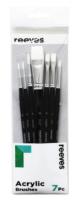

#### **REEVES ACRYLIC BRUSH SET**

Set of 7 assorted sized flat synthetic brushes.

PS76274