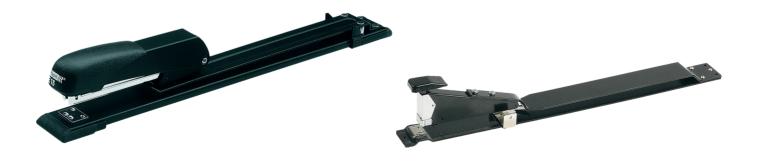

#### DAS 577F ETERNA FLAT BRUSHES

| Code    | Description                      |
|---------|----------------------------------|
| 1002851 | Paint Brush No. 0 Hog Hair Flat  |
| 1002857 | Paint Brush No. 2 Hog Hair Flat  |
| 1002859 | Paint Brush No. 4 Hog Hair Flat  |
| 1002860 | Paint Brush No. 6 Hog Hair Flat  |
| 1002861 | Paint Brush No. 8 Hog Hair Flat  |
| 1002852 | Paint Brush No. 10 Hog Hair Flat |
| 1002853 | Paint Brush No. 12 Hog Hair Flat |
| 1002854 | Paint Brush No. 14 Hog Hair Flat |
| 1002855 | Paint Brush No. 16 Hog Hair Flat |