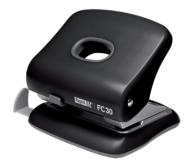

#### **ECPAINT BRUSH SETS**

| Code |         | Description                        |  |
|------|---------|------------------------------------|--|
|      | 7100402 | Brush Round Stubby Pack 4          |  |
|      | 7100413 | EC Paint Brush Jumbo Stubby Tub 30 |  |