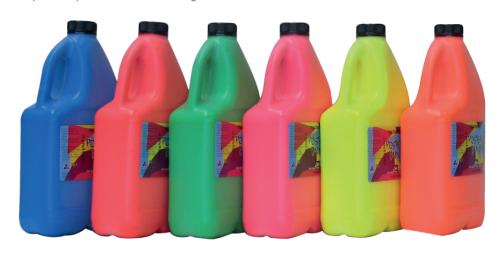

#### 5 STAR FLUORO TEMPERA POSTER PAINT

 $Washable\ poster\ paint\ for\ children.\ Water\ soluble\ and\ easy\ to\ clean\ up.\ Vibrant\ standard\ colour\ range.\ Non\ toxic.$ 

| 1.5L Pouch    | 2L Bottle | Colour         |
|---------------|-----------|----------------|
| BAYSTFBL1500P | 1009012   | Fluoro Blue    |
| BAYSTFGR1500P | 1009013   | Fluoro Green   |
| BAYSTFM1500P  | 1009014   | Fluoro Magenta |
| BAYSTFO1500P  | 1009015   | Fluoro Orange  |
| BAYSTFP1500P  | 1009016   | Fluoro Pink    |
| BAYSTFR1500P  | 1009017   | Fluoro Red     |
| BAYSTFY1500P  | 1009018   | Fluoro Yellow  |