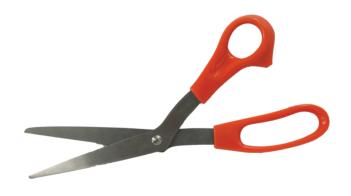

#### CHROMA C2 CLASSROOM PAINT 2L

Chroma 2 is a thick and creamy tempera paint for primary and secondary school students. This high-quality paint combines the versatility of an acrylic with the easy clean up of a tempera. It does not form a rock hard skin when it dries which makes it very easy to clean out of brushes and other equipment. Use as a general-purpose classroom paint and for all your printing techniques like silkscreen and lino block. This is a highly pigmented paint and as such may stain some fabrics so it is sensible to wear protective clothing in the art room.