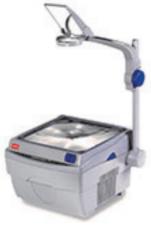

. Master access keys can be ordered Built-In cooling fan to avoid overheating charging tablets

#### 7038112



#### NOBO PORTABLE PROJECTOR SCREEN

projector screen specs:

1620 x 1200mm

4:3 aspect ratio

Highly flexible screen for use anywhere

- Wide format 4:3; ideal for digital projectors
- Smart black border for a professional sharp edged image
  • Brilliant lustre projection image
  • The screen can be easily retracted into its
- housing to protect from damage

PS36192



#### **OVER HEAD PROJECTOR**

Exceptionally robust and durable; project bright and sharp images even in daylight conditions

- Light and easy-to-carry and compact for storage
- Integral cable tidy and built-in carry grips
  Extremely quiet; detachable arm and column

Colour coded buttons and levers

#### PS36191



#### H151 STEREO HEADSET

Stay in control while you talk, play a game or listen to music, on your computer, your tablet or your smartphone. Use your headset on almost all operating systems and platforms thanks to the standard 3.5mm jack connectivity.

#### 7101130

logitech



















Our unique SmartFit® System means that the best option is now the easiest one. Simple sizing and smooth adjustment means you always get the right solution for your entire team.







2. ADJUST



3. FIT

#### **POWERPOINTER PRESENTATION REMOTE**

The PowerPointer Presentation Remote with virtual laser pointer is perfect for online meetings and presentations. There is no need to install any software to use features such as virtual laser pointer, marker pen and black/white screen modes, as they are a