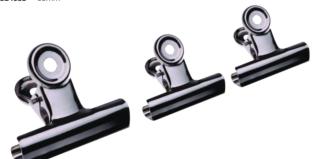

19mm | 12   | Black    |
| 7110361 | 19mm | 40   | Assorted |
| 7110364 | 25mm | 12   | Black    |
| 7110365 | 32mm | 12   | Black    |
| 7110366 | 41mm | 12   | Black    |
| 7110367 | 50mm | 12   | Black    |



#### TWO PIECE PAPER FASTENER

Inserted through suspension files and manilla files, they make a file spill proof and compress papers to save space. Easy to remove or add pages. Pack of 50.

| Code    | Size |
|---------|------|
| 7111365 | 40mm |
| 7503654 | 75mm |



#### **ESSELTE CHROME LETTER CLIPS**

Esselte Letter Clips have a softer spring action for less effort to clip and unclip your documents, plus a hole enabling the clip to be placed on a hook. Sold singly.

| Code    | Size |  |
|---------|------|--|
| 7017754 | 31mm |  |
| 7017755 | 38mm |  |
| 7524088 | 63mm |  |



#### **OFFICE PINS**

A broad range of pins for everyday office use. All pins are packed in a handy, re-useable plastic hangsell pack.

| Code    | Туре                    | Pac |
|---------|-------------------------|-----|
| 7523885 | Drawing Pins Brass      | 200 |
| 7523884 | Drawing Pins Coloured   | 100 |
| 7500331 | Map Pins Small Coloured | 200 |
| 7523881 | Map Pins Large Coloured | 50  |
| 7522075 | Push Pins Clear         | 50  |
| 7523883 | Push Pins Coloured      | 50  |
| 7523882 | Push Pins Coloured      | 100 |
| 7519804 | Push Pins Coloured      | 200 |
|         |                         |     |







#### **ESSELTE RUBBER BANDS**

Made from the highest quality natural rubber, in one piece for greater strength, smooth and uniform thickness.

| Size    | Width x Length*