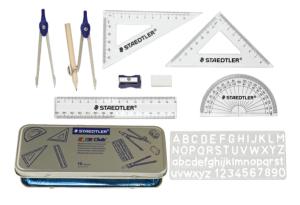

# CONTENTS

| A                                         |          | L                                        |                           |
|-------------------------------------------|----------|------------------------------------------|---------------------------|
| Air Purifiers                             | 31       | Laminating Machines                      | 92 - 93                   |
| Archive Boxes                             | 77       | Laminating Pouches                       | 91                        |
| Art Folios & Wallets                      | 16       | Laser Pointer                            | 33                        |
| Art Markers                               | 4-5      | L-Shaped Pockets                         | 74                        |
| Art Pads and Papers                       | 15 - 16  |                                          |                           |
| Art Pencils                               | 6-8      | M                                        |                           |
| _                                         |          | Manilla Folders                          | 74                        |
| В                                         |          | Markers                                  | 4 - 5, 8, 58 - 59, 65     |
| Ballpoint Pens                            | 56 - 57  | Masking Tape                             | 81                        |
| Blu Tack                                  | 80       | Maths Equipment & Sets                   | 66 - 67                   |
| Book Bags                                 | 72       | Mechanical Pencils & Leads               | 53                        |
| Book Covering & Repair Tape<br>Book Rings | 82<br>85 | Memo Cubes & Refills                     | 83<br>24                  |
| Butterflies Cards                         | 21       | Merit and Motivation Stamps & Stickers   | 24                        |
| Dutternies cards                          | 21       | N                                        |                           |
| С                                         |          | Notebooks                                | 40                        |
| Cafeteria Supplies                        | 94 - 95  | TOTOMOGRA                                | -10                       |
| Calculators                               | 29       | 0                                        |                           |
| Certificate Frames                        | 91       | Office Clips & Pins                      | 85 - 86                   |
| Cleaning Supplies                         | 95       | Office Tapes                             | 81 - 82                   |
| Clever Kiwi Exercise Books                | 42 - 47  | Oil Paints                               | 13                        |
| Clipboards                                | 76       |                                          |                           |
| Clocks                                    | 18, 80   | P                                        |                           |
| Coloured Manilla Folders                  | 74       | Paint Brushes                            | 8, 14                     |
| Coloured Paper                            | 16, 90   | Paint Palettes                           | 14                        |
| Coloured Pencils                          | 7-8      | Paints and Dye                           | 8, 10 - 13                |
| Compasses                                 | 67       | Paper Clips, Fasteners & Dispenser       | 85 - 86                   |
| Copy Paper                                | 90       | Pastels                                  | 9                         |
| Copy Paper - Coloured                     | 16, 90   | Pencil Cases                             | 72                        |
| Copysafe Pockets                          | 74<br>54 | Pencil Sharpeners Pencils                | 55                        |
| Correction Pens & Tapes<br>Crayons        | 8-9      | Pens                                     | 6 - 8, 52 - 53<br>56 - 57 |
| Cutters & Blades                          | 17       | Permanent Markers                        | 65                        |
| Cutting Mats                              | 17       | Poster Frames                            | 91                        |
| Cutting Wide                              |          | Post-It Flags & Notes                    | 83 - 84                   |
| D                                         |          | Presentation Paper                       | 90                        |
| Dictionaries, Reading & Word Books        | 50       | Projection Systems                       | 31                        |
| Display Books                             | 73       | Protractors & Set Squares                | 66                        |
| Dividers                                  | 75       | PVA Glue                                 | 3                         |
| Document Wallets                          | 74       |                                          |                           |
| Drawing Books & Pads                      | 15       | R                                        |                           |
| Drawing Pins                              | 86       | Rubberbands                              | 86                        |
| Drawing Wallets                           | 16       | Rubbish Bins                             | 80                        |
| Drawstring Bags                           | 72       | Rulers                                   | 66                        |
| -                                         |          | C                                        |                           |
| E<br>Earphones                            | 30       | S<br>Scissors                            | 71                        |
| Erasers                                   | 6, 54    | Scrapbooks                               | 49                        |
| Exercise Books & Refills                  | 35 - 49  | Shredders                                | 93                        |
| Exercise Books - Te Reo Maori             | 42 - 43  | Staplers                                 | 87 - 88                   |
|                                           |          | Staples                                  | 89                        |
| F                                         |          | Sticky Notes                             | 83 - 84                   |
| Facial Tissues                            | 96       | Storage Boxes                            | 77                        |
| Felt Tip Pens                             | 4, 8     | Storage Organisers, Racks & Trays        | 27, 79                    |
| Filing                                    | 73 - 79  | String                                   | 80                        |
| Foldback Clips                            | 86       | Suspension Files                         | 76                        |
| Furniture                                 | 25 - 28  | _                                        |                           |
|                                           |          | T                                        |                           |
| G                                         | 10       | 2Write Exercise Books                    | 48                        |
| Glitter                                   | 10       | Tablet Charging Station                  | 31                        |
| Glues, Glue Guns & Refills<br>Glue Sticks | 3<br>69  | Tackers                                  | 88<br>81 - 82             |
| Guillotines                               | 17       | Tapes & Dispensers Te Reo Exercise Books | 42 - 43                   |
| dullouries                                | 17       | Te Reo Teaching Resources                | 19 - 20                   |
| н                                         |          | Teaching Resources & Merit               | 19 - 24                   |
| Handwriting Book                          | 36       | Toilet Supplies                          | 96                        |
| Headphones                                | 30 - 31  | Trimmers                                 | 17                        |
| Highlighters                              | 63       |                                          |                           |
| Hole Punches                              | 89       | V                                        |                           |
| Homework Book Bags                        | 72       | Velcro                                   | 82                        |
| Hook & Loop Fasteners                     | 82       | Visual Diaries                           | 15                        |
|                                           |          |                                          |                           |
| 1                                         |          | W                                        | 10.05                     |
| Indices                                   | 75       | Wall Charts                              | 19 - 23                   |
| V                                         |          | Warwick Exercise Books                   | 35 - 41, 49               |
| K<br>Kov Tags                             | 90       | Whiteboard Cleaner and Fracers           | 60 - 61                   |
| Key Tags<br>Keyboards, Mice & Accessories | 80       | Whiteboard Cleaner and Erasers           | 61                        |
|                                           | 33       | Whitehoard Markers                       | 58 - 59                   |
| Knives & Blades                           | 33<br>17 | Whiteboard Markers<br>Whiteboards        | 58 - 59<br>18, 60         |