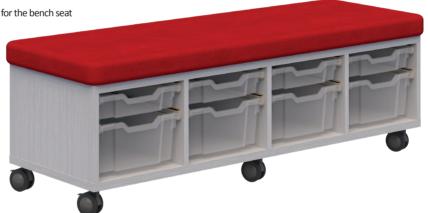

trays
- Scalloped back panel for easier and tidier cable management, Heavy duty locking castors
- Colours Refined Oak and Silver Strata
- 10 Year Warranty

| Code      | Colour        |
|-----------|---------------|
| 7109189   | Refined Oak   |
| 7109188 - | Silver Strata |

Made to order. lead time for delivery 10 -20 days.



#### **AKOSIT&STORE**

- H470 x W1380 x D450mm
- Fabric covered bench seat on top with storage below
- 4x Translucent F1 Gratnells trays and 4x Translucent F2 Gratnells trays

- Heavy duty locking castors Certified 'Buy New Zealand Made' Colours Refined Oak and Silver Strata with 6 colour options for the bench seat
- 10 Year Warranty

#### 7109194

More colour combinations available - please visit our website or contact your account manager for more information.



#### **AKO MOBILE BAG STORAGE**

- Fitted coat hooks
- Heavy duty locking castors Available in two heights Junior 1200mm and Senior 1500mm
- L2000 x D500mm
- Colours Artic White, Refined Oak and Silver Strata.
- Certified 'Buy New Zealand Made'
- 10 Year Warranty

| Code    | Туре   | Colour        |
|---------|--------|---------------|
| 7109222 | Junior | Refined Oak   |
| 7109219 | Senior | Refined Oak   |
| 7109221 | Junior | Silver Strata |
| 7109218 | Senior | Silver Strata |

Made to order. lead time for delivery 10 -20 days.











#### **AKO TEACHER STATION**

- 1100H x 550L x 550D
- Back panel is Writeable HPL Whiteboard
- 2x Locking drawers
- 1x Pullout laptop tray
- 1x Adjustable shelf

- Heavy duty locking castors Colours available in 7 options Certified 'Buy New Zealand