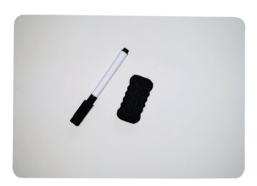

96 | 1 side Plain, 1 side 20x20mm Grid |  |
| PS78873 | 1 side Plain, 1 side 20mm Lined   |  |
|         |                                   |  |

#### **QUARTET LAP WHITEBOARD**

Quartet double sided lap boards with a marker are lightweight and easy to carry. Ideal for children to draw or practice writing on. Dry erase surface is easy to write on. Corners are rounded for extra safety. Supplied with a whiteboard marker. Available in nonmagnetic and magnetic.

| Code    | Туре         | Size      |
|---------|--------------|-----------|
| PS15085 | Non-Magnetic | 230x305mm |
| 7102132 | Magnetic     | 200x300mm |



#### **BOYD VISUALS A4 WHITEBOARD**

Boyd Double-sided A4 Whiteboard. Convenient size for children and non-magnetic. Supplied with whiteboard marker and eraser. W210 x L300mm.



#### **FMLAPWHITEBOARD**

FM double sided lap board. Ruled on one side and Plain on the other side. Ruled side is ideal for handwriting practice. 20mm ruled with 10mm feint lines. Convenient size for children and easily held on lap. Supplied with a whiteboard marker. W226 x L300mm

1501082



#### LITEWYTE MAGNETIC WHITEBOARD

A4 single sided magnetic whiteboard. Convenient size for children. Whiteboard marker and pen holder included. W210  $\times$  L300mm.

7095792



#### **WHITEBOARDS**

Code Size

#### Porcelai

These strong and durable magnetic whiteboards will withstand many years of frequent use. The nonporous surface erases clean every time and won't stain, scratch or 'ghost'. Custom options available.

| 7093726 | W600 x H400mm   |
|---------|-----------------|
| 1501264 | W900