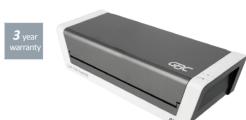

#### **CLAIREFONTAINE PAINTON PAD**

Each pad contains 6 PaintON sheet styles- white, with grain, sandy, grey, black and denim- with four sheets of each style. 250gsm weight paper. Assorted colours. 24-sheet glued pad

| Code    | Size |
|---------|------|
| 7111854 | A4   |
| 7111855 | A3   |

more colours & sizes available- please contact your account manager.