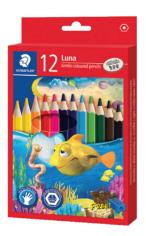

#### **STAEDTLER LUNA FIBRE TIP PENS**

Water based pen. Washes easily out of most textiles. Bright vivid colours.

| Code    | Quantity |
|---------|----------|
| 7523119 | Pack/12  |
| 7108502 | Pack/24  |