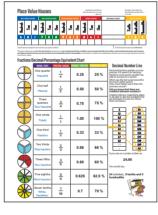

#### LEARNING CAN BE FUN NUMERACY POSTER SET

The All About Numeracy Poster Box Set of 4 contains 1 of each of the following posters: All About Measurement, All About Numbers 1 to 100, All About Times Tables and All About Time. Laminated and size is 500x740mm. PS78878