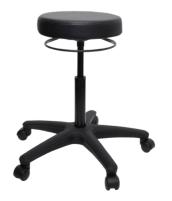

#### **PILOT PINTOR PAINT MARKER RANGE**

Perfect for drawing, decorating, calligraphy, art and crafts and DIY projects. Pintor's water-based pigment ink provides strong coverage on all surfaces. Available in 24 pigment colours and 3 tip sizes

#### PILOT PINTOR 0.7MM EXTRA FINE TIP

| Code    | Colour   | Quantity |
|---------|----------|----------|
| 7088619 | Black    | Each     |
| 7090148 | Pastel   | Pack/6   |
| 7090149 | Metallic | Pack/6   |

24 Individual colours available please see our website

#### PILOTPINTOR 1.4MM MEDIUM TIP

| Code    | Colour   | Quantity |
|---------|----------|----------|
| 7088607 | Black    | Each     |
| 7090150 | Pastel   | Pack/6   |
| 7090151 | Metallic | Pack/6   |

#### PILOTPINTOR 8.0MM BROAD TIP

| Code    | Colour   | Quantity |
|---------|----------|----------|
| 7088631 | Black    | Each     |
| 7090152 | Pastel   | Pack/6   |
| 7090153 | Metallic | Pack/6   |