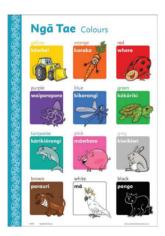

#### NGĀTAE-COLOURS BILINGUAL CHART

Delightfully cute characters have been used to illustrate 12 common Nga Tae, colours, in this bilingual chart. Each coloured character is linked with a corresponding colour helping children to recall and remember quickly. Printed on card and A3 size (30 x 42cm).

PS78948