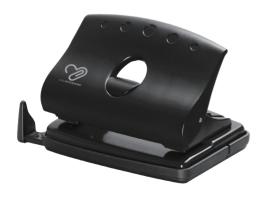

#### **ECPAINT BRUSH SETS**

| Code |         | Description                        |  |
|------|---------|------------------------------------|--|
|      | 7100402 | Brush Round Stubby Pack 4          |  |
|      | 7100413 | EC Paint Brush Jumbo Stubby Tub 30 |  |