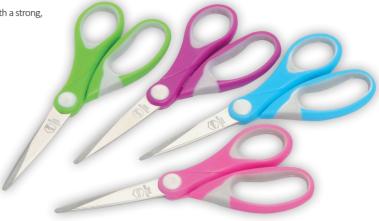

#### CHROMA C2 CLASSROOM PAINT 2L

Chroma 2 is a thick and creamy tempera paint for primary and secondary school students. This high-quality paint combines the versatility of an acrylic with the easy clean up of a tempera. It does not form a rock hard skin when it dries which makes it very easy to clean out of brushes and other equipment. Use as a general-purpose classroom paint and for all your printing techniques like silkscreen and lino block. This is a highly pigmented paint and as such may stain some fabrics so it is sensible to wear protective clothing in the art room.