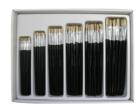

#### **REEVES ACRYLIC BRUSH SET**

Set of 7 assorted sized flat synthetic brushes.

PS76274