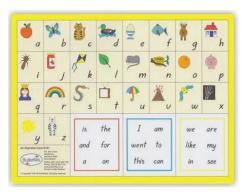

#### **BUTTERFLIES A4 ALPHABET CARDS**

These Butterflies Alphabet Cards assists kids with pictures so they can link sounds to letters. There are 18 key words in colour frames. Handwritten Font. The durable A4 size cards are plastic coated and come in a handy pack of 6.

#### **BUTTERFLIES A5 ALPHABET & BLENDS CARDS**

These Butterflies Alphabet & Blends Cards assists kids with pictures so they can link sounds to letters. They feature the alphabet on one side with 18 key words in colour frames and the blends on reverse. Handwritten Font.

#### **BUTTERFLIES DICTIONARY CARDS**

These Butterflies Alphabet Cards feature the alphabet and high frequency words. The durable cards are plastic coated and come in a handy pack of 6. Available in 2 sizes, A5 and A4.