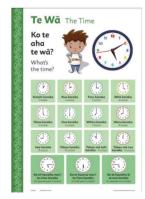

#### TEWĀ-THETIMEBILINGUAL CHART

Time telling on an analogue clock face is shown here in both te reo and English. Telling te wā can be challenging for learners but using an easy to read chart like this will help to reinforce the o'clock, quarter and half past hours. Each clock face is clearly shown and beneath it is the te reo words and the English translation. This poster can be secured beside the classroom clock to help children recognise the correct time. Printed on card and A3 size (30 x 42cm). **PS78946** 