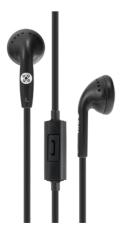

#### PILOTPINTOR 8.0MM BROAD TIP

| Code    | Colour   | Quantity |
|---------|----------|----------|
| 7088631 | Black    | Each     |
| 7090152 | Pastel   | Pack/6   |
| 7090153 | Metallic | Pack/6   |