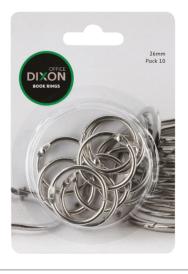

& FASTENERS

Ideal for projects and securing your documents together

**Esselte Brass Fasteners**-Made of Brass-plated steel, with a round head and spear point. Packs of 200

| Code    | Size |
|---------|------|
| 7523886 | 19mm |
| 7523887 | 25mm |

#### Esselte Metal Binders -

Made from tinned steel and come with a washer. Packs of 200

| come with   | i a wasiiei. Pac |
|-------------|------------------|
| Code        | Size             |
| 7503622     | 13mm             |
| 7503623     | 19mm             |
| 7503624     | 25mm             |
| 7503625     | 31mm             |
| Other sizes | s also available |





#### **DIXON BOOK RINGS**

| Size | Pack         |
|------|--------------|
| 26mm | 10           |
| 38mm | 5            |
| 50mm | 3            |
|      | 26mm<br>38mm |











#### **OPD FOLDBACK CLIPS**

OPD foldback clips hold large stacks of papers in place. Handles fold away for easy filing. Strong steel spring grips paper firmly for added strength. Ideal for holding papers together.

| Code    | Size | Pack | Colour   |
|---------|------|------|----------|
| 7110362 | 15mm | 12   | Black    |
| 7110363 | 19mm | 12   | Black    |
| 7110361 | 19mm | 40   | Assorted |
| 7110364 | 25mm | 12   | Black    |
| 7110365 | 32mm | 12   | Black    |
| 7110366 | 41mm | 12   | Black    |
| 7110367 | 50mm | 12   | Black    |



#### TWO PIECE PAPER FASTENER

Inserted through suspension files and manilla files, they make a file spill proof and compress papers to save space. Easy to remove or add pages. Pack of 50.

| Code    | Size |
|---------|------|
| 7111365