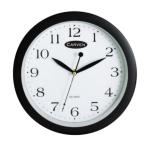

#### **CARVEN EDUCATIONAL CLOCKS**

Teach children how to tell the time with these Carven learning clocks that have easy references like o'clock, quarter past, half past, and quarter to. Minutes are displayed in 5 seconds around the clock making it easier to understand increments. Silent hand sweep- no ticking!. 300mm Diameter. Power Requirements: 1 x AA battery (not supplied)

 Code
 Type

 7111861
 12 Hour

 7111862
 24 Hour