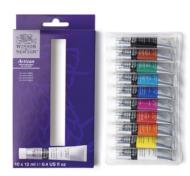

#### WINSOR & NEWTON WATER MIXABLE OIL PAINT **SETS**

The Artisan Water Mixable Oil Colours have been specifically developed to appear and work just like conventional oil colour with the ability to thin and clean up with water. The set of 10 x 12ml contains, Titanium White, Process Yellow, Cadmium Yellow Deep Hue, Cadmium Red Hue, Process Magenta, Ultramarine, Process Cyan, Permanent Green Middle, Yellow Ochre, Mars Black. The set of 6 x 37ml contains, Cadmium Yellow Hue, Cadmium Red Hue, French Ultramarine, Phthalo Green Blue Shade, Yellow Ochre, Titanium White.

Code Qty **PS16010** 12ml set/10 **PS10245** 37ml set/6