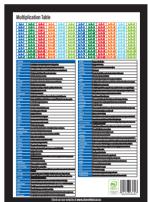

#### LEARNING CAN BE FUNTIMES TABLE POSTER

This double-sided Learning Can Be Fun Times Table Poster is bright and fun looking, providing a great visual tool for use in school. It encourages students to learn and practice their times tables effectively and is a handy refresher following maths lessons. The chart is laminated and wipe-clean, so is great for use with a non-permanent marker.

Side 1 shows times table from 1-12. Side 2 shows times table grid. Laminated and size is 500x740mm.

PS78874