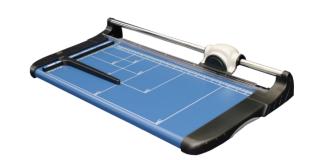

#### **ROTARYTRIMMERS**

Solid metal cutting table. See-through clamp holds paper firmly for cutting.

| Code    | Size     | Capacity | <b>Cutting Length</b> |
|---------|----------|----------|-----------------------|
| 7500480 | A4 (330) | 10       | 330mm                 |
| 7507025 | A3 (462) | 10       | 460mm                 |
| 7500479 | A3 (480) | 15       | 480mm                 |
| 7500481 | A2 (670) | 12       | 670mm                 |