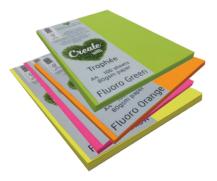

#### **A4 COLOURED PAPER**

Trophee coloured paper range offers an array of colours to suit a multitude of applications, including company stationery, reports and documents, to eye-catching flyers, crafts and displays in the office, home and classroom. Trophee offers superior printing quality for laser printers, inkjet printers, impact printers, and photocopiers. Consult your printer user guide for recommended paper weights. Trophee carries the FSC® claim, offering the consumer confidence they are buying environmentally friendly product from responsible sources. Acid free. Pack 100.

#### **Pastel Range**

| Code    | Colour        |
|---------|---------------|
| PS78774 | Yellow Pastel |
| PS78775 | Pink Pastel   |
| PS78776 | Green Pastel  |
| PS78777 | Blue Pastel   |
| PS78783 | Orange Pastel |

#### **Standard Range**

| Code    | Colour         |
|---------|----------------|
| PS78778 | Lemon          |
| PS78779 | Saffron Orange |
| PS78780 | Red            |
| PS78781 | Parrot         |
| PS78782 | Turquoise      |
|         |                |

#### **Cyber Range**

| Code    | Colour       |
|---------|--------------|
| PS78770 | Cyber Green  |
| PS78771 | Cyber Yellow |
| PS78772 | Cyber Orange |
| PS78773 | Cyber Pink   |