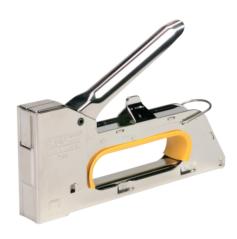

#### **PLASTIC PAINT PALETTES**

| Code    | Description                           |  |
|---------|---------------------------------------|--|
| PS10439 | DAS round paint palette with lid      |  |
| PS10442 | PS10442 Paint palette 6 well with lid |  |