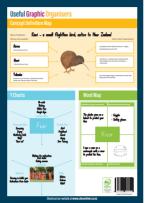

#### TEARAPŪ MĀORI-MĀORIALPHABET CHART

Realistic and illustrated pictures have been used to link initial letters in this Te Arapū Māori poster. Each item will be familiar to children helping them with letter sound association. The 15 letters included both vowels and consonants. Printed on card and A3 size (30 x 42cm).

#### NGĀTAU NUMBERS TE REO CHART

These Ngā Tau Charts encourage children to learn numbers Numbers 1 to 10 have been represented in four different formats. Numbers 11 to 20 have been represented in three different formats. Printed on card and A3 size (30 x 42cm).

# TETATAU MAWHITIWHITI 10 - COUNTING IN 10'S TE REO CHART

Learn to count in 10's with this lovely Te Tatau Mawhitiwhiti Chart. Each word is clearly shown and its associated number in an easy to read colour. Printed on card and A3 size  $(30 \times 42 \text{cm})$ .

#### TEWĀ-THETIMEBILINGUAL CHART

Time telling on an analogue clock face is shown here in both te reo and English. Telling te wā can be challenging for learners but using an easy to read chart like this will help to reinforce the o'clock, quarter and half past hours. Each clock face is clearly shown and beneath it is the te reo words and the English translation. This poster can be secured beside the classroom clock to help children recognise the correct time. Printed on card and A3 size (30 x 42cm). **PS78946** 

# NGĀRĀOTE WIKI-DAYS OF THE WEEK BILINGUAL CHART

An attractive chart showing days Ngā Rā o te Wiki — Days of the Week. The five working days are colour coded in black while the two weekend days are shown in blue. Another unique feature of this poster is the link with the planets and social practices. Printed on card and A3 size (30 x 42cm).

#### NGĀTAE-COLOURS BILINGUAL CHART

Delightfully cute characters have been used to illustrate 12 common Nga Tae, colours, in this bilingual chart. Each coloured character is linked with a corresponding colour helping children to recall and remember quickly. Printed on card and A3 size (30 x 42cm).

## NGĀMARAMA O TETAU - MONTHS OF THE YEAR BILINGUAL CHART

Ngā Marama o te Tau have been sorted into seasons as well on this engaging classroom chart. Each season lists the months in both te reo and English along with a simplistic scene that reflects that season. Each season has been framed in a narrow coloured border to show the seasonal separation. Printed on card and A3 size

#### NGĀĀHUA-SHAPES BILINGUAL CHART

Twelve of the most common shapes that young children encounter form the basis of this bilingual Nga Ahua chart. Each shape has been colourfully illustrated with a humorous face drawn on it. Suitable for preschool learners through to primary level. Printed on card and A3 size (30 x 42cm).

#### TE HUARERE - WEATHER BILINGUAL CHART

A quick reference poster for familiarising yourself with weather types in te reo. The cute little weather icons are simple but effective in depicting the weather pattern. The use of these learning posters to reinforce and promote knowledge is most effective across all age groups and the constant reminder and images reinforces learning. Printed on card and A3 size