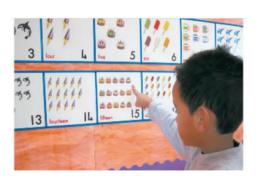

#### **BUTTERFLIES ALPHABET AND NUMBER FRIEZES**

These Butterflies friezes are designed for the classroom. They are printed on light card, which isn't plastic coated. Consider laminating to give durability.

The Number frieze shows number from 1 to 20 and a picture showing the number of images to correspond with the number. There are 2 numbers per section and each section is 40 x 20cm (lxh), enabling you to arrange the layout to suit your classroom.

Code Type PS78835 Alphabet PS78836 Numbers