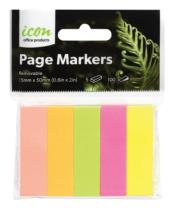

. These notes are made from 100% recycled paper. 100 sheets. Pack 12.

#### 7111104



#### **OPD MEMO CUBE**

Rainbow coloured notepaper in convenient memo size. Both full and half height are available and refillable. W97 x L97mm.

| Code    | Description |  |
|---------|-------------|--|
| 7502698 | Half        |  |
| 7502696 | Full        |  |
| 7502699 | Half Refill |  |
| 7502697 | Full Refill |  |











#### 84 STICKY NOTES AND FLAGS

#### **LINED NOTES**

With handy lines to help keep notes looking neat and tidy.



#### **ICON PAGE MARKERS**

Icon Page Markers can be adhered to almost any horizontal surface. Ideal for tabbing pages and highlighting info.  $15 \text{mm} \, \text{x} \, 50 \text{mm}. \, 100$  sheets per pad. Assorted Neon colours. 5 pads per pack.

#### 7099770



#### **FLAGS DISPENSER PACKS**

Post-it® flags are great for indexing, tabbing and marking documents, books and files. Can be written on. Each dispenser contains 50 flags with 2 dispensers per pack, so there are always flags on hand. W25 x L43mm.



#### **SUPER STICKY NOTES**

Super Sticky notes will stick to practically any surface. Colour palettes for all important messages and where they will get noticed.  $90 \mathrm{\ sheets}$  per pad.

| _       |           |                |                                               |                                    |
|---------|-----------|----------------|-----------------------------------------------|------------------------------------|
| Code    | Size (mm) | Colour/Theme   | Pack                                          |