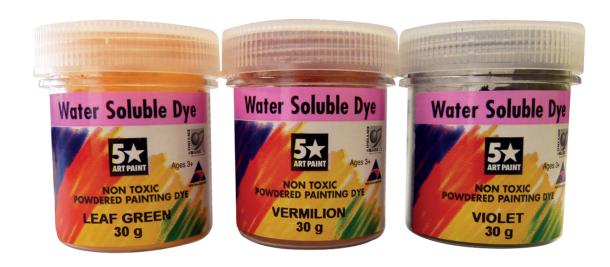

#### 5 STAR WATER SOLUBLE PAINTING DYE POWDER

Concentrated painting dye in powder form, which can be diluted to desired depth of tone. Use as a drawing ink, Colour wash, non permanent fabric dye, resist work over crayon or Five Star Cold Wax. Made with food dye pigments (not for food use). Strong, brilliant Colours. Non-toxic. 30gm.

| Code    | Colour       |
|---------|--------------|
| 1008932 | Black        |
| 1008933 | Blue         |
| 1008934 | Brown        |
| 1008936 | Green        |
| 1008937 | Leaf Green   |
| 1008938 | Orange       |
| 1008939 | Red          |
| 1008940 | Ultramarine  |
| 1008941 | Vermilion    |
| 1008942 | Violet       |
| 1008943 | Yellow       |
| 1008944 | Yellow Ochre |