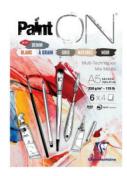

#### **CLAIREFONTAINE PAINTON PAD**

Each pad contains 6 PaintON sheet styles- white, with grain, sandy, grey, black and denim- with four sheets of each style. 250gsm weight paper. Assorted colours. 24-sheet glued pad

| Code    | Size |
|---------|------|
| 7111854 | A4   |
| 7111855 | A3   |

more colours & sizes available- please contact your account manager.