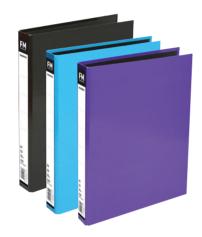

|
| 7514255 | Standard   | 40     | 10   |
| 7503208 | Standard   | 40     | 100  |
| 7505168 | Medium     | 70     | 100  |
| 7522523 | Heavy Duty | 115    | 50   |
| A3      |            |        |      |
| 7509845 | Standard   | 40     | 10   |
|         |            |        |      |





#### **FMRADOFILE LEVER ARCH FILE**

Assembled lever arch files that are great for organising documents.

| Code    | Size     |
|---------|----------|
| 7509829 | A4       |
| 7509831 | Foolscap |



#### **FMRINGBINDER**

Organise your filing by binder colour. 2D, 26mm. A4.

| Code    | Colour            |
|---------|-------------------|
| 7522817 | Cat Black         |
| 7521132 | Ice Blue          |
| 7516805 | Lime Green        |
| 7516806 | Purple<br>Passion |
| 7520256 | Shocking Pink     |



#### **FMVIVID LEVER ARCH FILE**

Colourful lever arch files that are great for colour coding. Spine label for easy identification.

| A4      | Foolscap | Colour         |
|---------|----------|----------------|
| 7521126 | 7520255  | Lime Green     |
| 7521128 | 7520252  | Shocking Pink  |
| 7521129 | 7521204  | Ice Blue       |
| 7521130 | 7520253  | Passion Purple |
| 7522819 | 7094792  | Cat Black      |



#### **MARBIG DIVIDERS**

Bright coloured dividers made from strong manilla card board. A4.

| Code    | Tab |
|---------|-----|
| 7504360 | 5   |
| 750/261 | 10  |



#### MARBIG COLOURED INDICES

Reinforced manilla board with plastic reinforced tabs and binder strip for durability and long life. A4.

| Code    | Tab     |
|---------|---------|
| 7504364 | 5       |
| 7504363 |