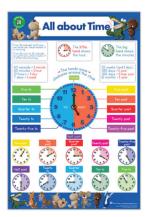

#### LEARNING CAN BE FUN NUMERACY POSTER SET

The All About Numeracy Poster Box Set of 4 contains 1 of each of the following posters: All About Measurement, All About Numbers 1 to 100, All About Times Tables and All About Time. Laminated and size is 500x740mm. PS78878