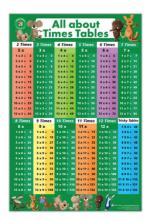

#### LEARNING CAN BE FUNTIMES TABLE POSTER

This double-sided Learning Can Be Fun Times Table Poster is bright and fun looking, providing a great visual tool for use in school. It encourages students to learn and practice their times tables effectively and is a handy refresher following maths lessons. The chart is laminated and wipe-clean, so is great for use with a non-permanent marker.

Side 1 shows times table from 1-12. Side 2 shows times table grid. Laminated and size is 500x740mm.

PS78874