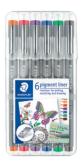

#### STAEDTLER 308 PIGMENT LINERS

Great for writing, sketching and drawing. Long metal tip, no bleeding when highlighted.

| Code    | Product/quantity               |
|---------|--------------------------------|
| 7501714 | Black, Assorted Size Pack/4    |
| 7074261 | 0.3mm, Assorted Colours Pack/6 |
| 7074263 | 0.5mm, Assorted Colours Pack/6 |