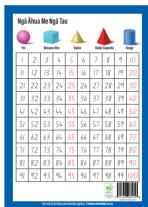

#### NGĀTAU NUMBERS TE REO CHART

These Ngā Tau Charts encourage children to learn numbers Numbers 1 to 10 have been represented in four different formats. Numbers 11 to 20 have been represented in three different formats. Printed on card and A3 size (30 x 42cm).

 Code
 Size

 PS78943
 1 to 10

 PS78944
 11 to 20