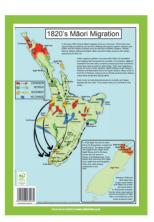

ell known throughout New Zealand for her work in literacy. Inside front, back and outside covers include useful tools to assist children with their reading. 64 pages (32 leaves) of 8mm ruled 80gsm paper. Book size is 240 x 340mm.

#### 7521546









#### **CLEVER KIWI ALL PURPOSE BOOK**

A4 pages can be inserted on top of the lined page and you are left with a white border fantastic for high quality presentation work. 64 pages (32 leaves) of 7mm ruled 80gsm paper. Book size is 240 x 340mm. The inside front and back covers contain a wide range of important/useful resource material for producing interesting and accurate writing including a writing checklist, homonyms, antonyms, punctuation and organising ideas into sentences. A map of the World is printed on the Back Cover 7521540









#### **CLEVER KIWI KEASTUDIES WORKBOOK**

64 pages (32 leaves) of alternating blank and 7mm ruled 80gsm paper. Book size is 240 x 340mm. The inside front, back and outside covers contain information about one of the world's most intelligent birds. When Clever Kiwi celebrated 25 years in business the company donated \$25,000 to the Kea Conservation Trust..
7096486

















#### **48** 2WRITE RANGE















#### **2WRITE EXERCISE BOOKS**

Quality soft cover exercise books.

|   | Code    | Description                                                                             | Leaf |
|---|---------|-----------------------------------------------------------------------------------------|------|
|   |         | Unruled Books