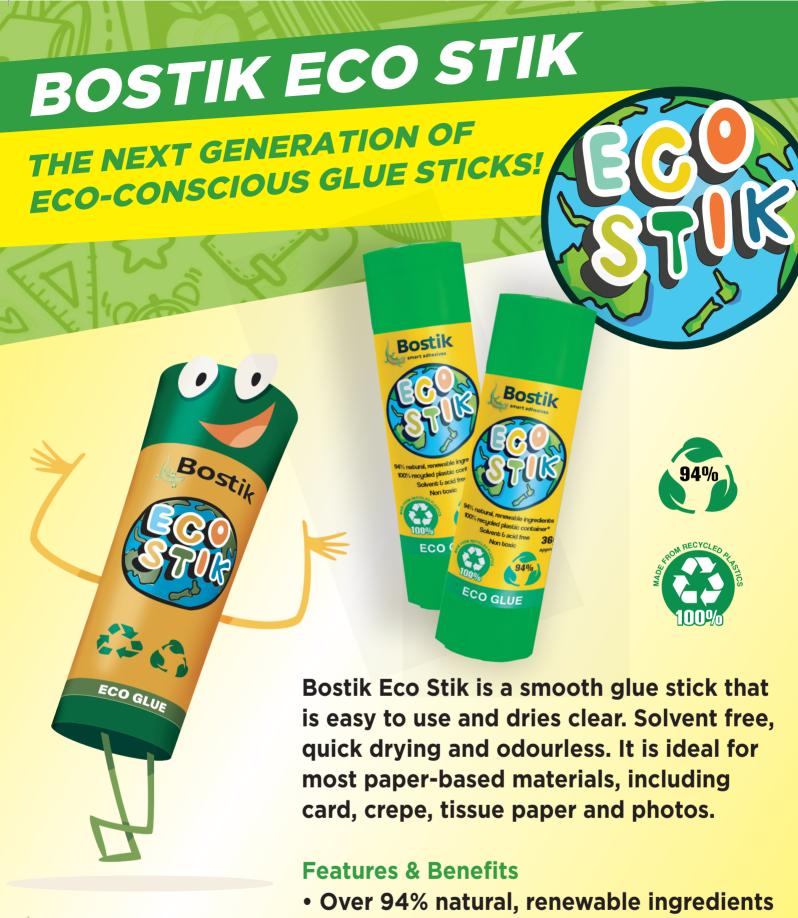

ontains 10 pieces, a 15 cm ruler, 180 degree protractor, 45 and 60 degree set squares, sharpener, eraser, pencil, compass, dividers and lettering stencil.

7005848



#### STAEDTLER ARCO 559 MATHS SET

The Staedtler Acro 559 maths set comes in a hard plastic case with transparent Lid. Designed for geometry or technical drawing. Contains 7 pieces, a compass, extension bar, divider, interchangeable small bow compass, handle, pen part and lead box. Uses 2mm compass leads included.

7501818



#### FABER CASTELL74-TECHNO COMPASS SET

This is a full set of precision, technical drawing equipment containing a springbow compass with a precision wheel for accuracy, a compass/divider,  $\,$ pen holder, leads and an extension arm. Uses 2mm compass leads included. PS75513







**0800 OFFICE** 









- 100% recycled plastic dispenser
- Solvent and acid free
- Non toxic, safe for kids to use

#### **WARWICK GLUESTICK**

40gm.

7076002



#### **AMOS GLUE STICKS**

Non-toxic, acid free adhesive formula for paper, photos and cardboard gluing. Available in small, large and jumbo sizes.

| Code    | Size |
|---------|------|
| 7500488 | 8gm  |
| 7500489 | 15gr |
| 7500490 | 35gr |



#### **BIC ECO GLUE STICK**

BIC® Ecolutions Glue Stick comes with solvent free glue and a 100% recycled and recyclable plastic body. It is perfect for childen as its washable from skin and most fabrics. Ideal for use on cardboard, paper and photos. 36g.

7096241



#### **BOSTIK ECO GLUE STICKS**

This non-toxic and acid free glue stick is perfect for paper craft, art projects, school projects and for home