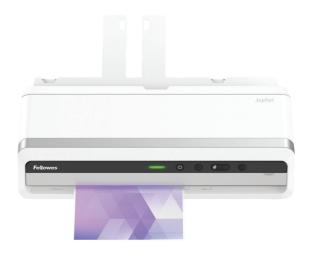

#### **CLAIREFONTAINE PAINTON PAD**

Each pad contains 6 PaintON sheet styles- white, with grain, sandy, grey, black and denim- with four sheets of each style. 250gsm weight paper. Assorted colours. 24-sheet glued pad

| Code    | Size |
|---------|------|
| 7111854 | A4   |
| 7111855 | A3   |

more colours & sizes available- please contact your account manager.