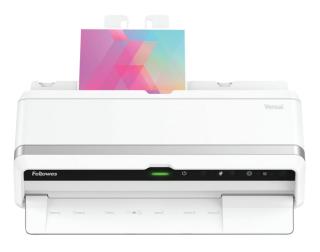

#### **CLAIREFONTAINE PAINTON PAD**

Each pad contains 6 PaintON sheet styles- white, with grain, sandy, grey, black and denim- with four sheets of each style. 250gsm weight paper. Assorted colours. 24-sheet glued pad

| Code    | Size |
|---------|------|
| 7111854 | A4   |
| 7111855 | A3   |

more colours & sizes available- please contact your account manager.