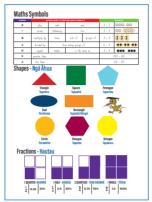

#### NGĀĀHUA-SHAPES BILINGUAL CHART

Twelve of the most common shapes that young children encounter form the basis of this bilingual Nga Ahua chart. Each shape has been colourfully illustrated with a humorous face drawn on it. Suitable for preschool learners through to primary level. Printed on card and A3 size (30 x 42cm).

PS78947