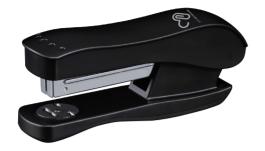

60mm      | 7510819 | 7506257 | No. 85  | 12 x 100mm      |         | 7517500 |
| No. 18  | 1.5 x 76mm      | 7513047 | 7506258 | No. 106 | 15 x 160mm      |         | 7510679 |
| No. 19  | 1.5 x 87mm      |         | 7506259 | No. 107 | 15 x 180mm      |         | 7517495 |
| No. 30  | 3 x 40mm        |         | 7506260 | No. 109 | 15 x 215mm      |         | 7510341 |
| No. 32  | 3 x 76mm        | 7512663 | 7506261 |         |                 |         |         |

<sup>\*</sup>Lay flat length

#### **RUBBERBAND BALL**

Handy ball for ease of use and storage. Assorted colours. 200gm. **7504183** 







#### **OPD PLASTIC STAPLER**

20 sheet capacity, takes 26/6 and 24/6 staples. Black. 5 year guarantee.

| Code    | Strip |
|---------|-------|
| 7504472 | Half  |
| 7504471 | Full  |



#### **OPD METAL STAPLER**

25 sheet capacity. Durable full metal body. Takes either 26/6 or 24/6 staples. Black. 5 year guarantee.

| Code    | Strip |
|---------|-------|
| 7519769 | Half  |
| 7519768 | Full  |



#### RAPID F16 AND F18 STAPLER

Ergonomic design with steel mechanism, high quality housing and non slip rubber base. 20 sheet capacity, can be used for stapling, pinning or tacking. F16 takes half strip of 26/6 staples, F18 takes full strip of 26/6 staples. 5 year guarantee.

| F16     | F18     | Colour |  |  |
|---------|---------|--------|--|--|
| 7504415 | 7111604 | Black  |  |  |
| 7504417 | 7504411 | Red    |  |  |



#### SUPREME S17 FULL AND S27 HALF STRIP

30 sheet capacity. Features patented SuperFlatClinch™ technology. Get 40% flatter paper-stack corners meaning r