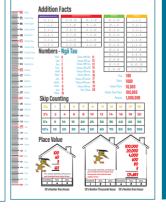

#### LEARNING CAN BE FUNTIMES TABLE POSTER

This double-sided Learning Can Be Fun Times Table Poster is bright and fun looking, providing a great visual tool for use in school. It encourages students to learn and practice their times tables effectively and is a handy refresher following maths lessons. The chart is laminated and wipe-clean, so is great for use with a non-permanent marker.

Side 1 shows times table from 1-12. Side 2 shows times table grid. Laminated and size is 500x740mm.

PS78874

#### **LEARNING CAN BE FUN DIVISION POSTER**

This double-sided Division Is Fun wall chart is a great teaching resource for kids in the classroom. It encourages students to learn in a fun and visual way. Side 1 shows division from 1-12. Side 2 shows the division grid. Laminated and size is 500x740mm.

PS78875