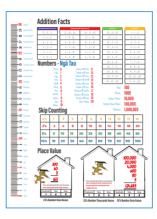

#### LEARNING CAN BE FUN NUMERACY POSTER SET

The All About Numeracy Poster Box Set of 4 contains 1 of each of the following posters: All About Measurement, All About Numbers 1 to 100, All About Times Tables and All About Time. Laminated and size is 500x740mm. PS78878