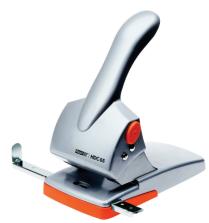

#### **ECPAINT BRUSH SETS**

| Code |         | Description                        |  |
|------|---------|------------------------------------|--|
|      | 7100402 | Brush Round Stubby Pack 4          |  |
|      | 7100413 | EC Paint Brush Jumbo Stubby Tub 30 |  |