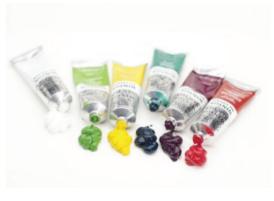

#### **REEVES OIL PAINTS**

10ml, set of 18 paints. Extraordinary versatility, offering excellent results from traditional painting techniques of blending, glazing, impasto and scumbling. These oil paint have a long open time, allowing artists to blend colours and glazes over a long period. **PS10418** 