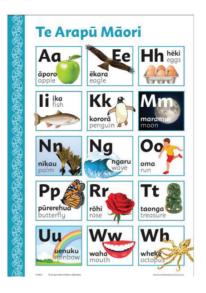

#### TEARAPŪ MĀORI-MĀORIALPHABET CHART

Realistic and illustrated pictures have been used to link initial letters in this Te Arapū Māori poster. Each item will be familiar to children helping them with letter sound association. The 15 letters included both vowels and consonants. Printed on card and A3 size (30 x 42cm).

PS78942