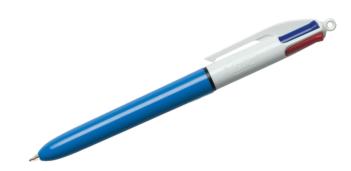

ttle to Pen) is made from recycled plastic bottles. The barrel design reflects its origin. Extra smooth, acid-free gel ink. Made of 89% recycled materials (excluding replaceable parts). Fine tip. Order 10 of one colour to receive one box. Refillable with Pilot G2 BLS-G2 refills.

| Code    | Colour | Size  | Unit |
|---------|--------|-------|------|
| 7520500 | Blue   | 0.7mm | Each |
| 7520501 | Black  | 0.7mm | Each |
| 7520498 | Red    | 0.7mm | Each |







#### ICON 4 COLOUR BALLPOINT PEN

Ideal for everyday use at work, school or home. Quality ink. Waterproof and fadeproof. Medium tip. 1.0mm.

7101098

#### **BIC4COLOURBALLPOINTPEN**

New Zealand's favourite 4 colour pen. Refillable. Order 12 to receive one box. Refills sold in packs of 10. 100% satisfaction guarantee.

7501065





#### PILOT SUPER GRIP BALLPOINT PEN

Advanced oil-based ink and soft, rubberised grip allows comfortable writing every time. Refillable. Order 12 of one colour to receive one box.



#### **ARTLINE LOW GELINK PEN**

Features a low density gel based ink with the control of a ballpoint pen, allowing a free flowing smooth writing experience. Order 12 of one colour to receive one box.

| Code    | Colour |                    |
|---------|--------|--------------------|
| 7522729 | Blue   |                    |
| 7522728 | Black  |                    |
| 7522731 | Pink   | 8                  |
| 7522732 | Purple | Artifice Charles 6 |
|         |        | Method Theory      |
|         |        |                    |
|         |        | Arthur Chair       |
|         |        | Methine Flank