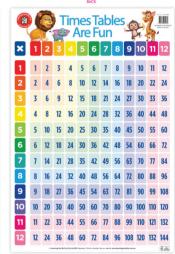

#### LEARNING CAN BE FUNTIMES TABLE POSTER

This double-sided Learning Can Be Fun Times Table Poster is bright and fun looking, providing a great visual tool for use in school. It encourages students to learn and practice their times tables effectively and is a handy refresher following maths lessons. The chart is laminated and wipe-clean, so is great for use with a non-permanent marker.

Side 1 shows times table from 1-12. Side 2 shows times table grid. Laminated and size is 500x740mm.

PS78874