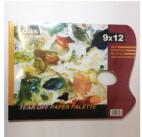

#### DAS DISPOSABLETEAR-OFF PALETTE 9X12

Tear-off paper palette for acrylic and oil paint. 50g wax coated paper. 36 sheets. PS10441