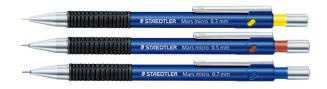

xtra-long screw in/ out eraser and leads. Minimal lead wastage. Ergonomic triangular barrel. Order 10 to



#### STAEDTLER MARS MICRO MECHANICAL PENCIL

A mechanical pencil for writing and drawing with non-slip rubber grip zone, metal clip, push-button and tip, and pocket-safe thanks to retractable lead sleeve. The ISO colour coding makes it simple to identify the correct lead diametre and the rigid, cylindrical lead sleeve is ideal for use with rulers and templates. Cushioned lead for a high level of break resistance and PVC and latex-free eraser. Easy to refill with 12-a-go Mars micro carbon mechanical pencil leads 250.

| Code    | Shade | Size  |
|---------|-------|-------|
| 7511827 | НВ    | 0.3mm |
| 7501470 | НВ    | 0.5mm |
| 7501471 | HB    | 0.7mm |
| 7507445 | HB    | 0.9mm |



#### STAEDTLER MARS MICRO LEADS & ERASER **HOLDER**

Pencil leads suitable for use with all mechanical pencils. Break resistant leads and easy to erase. Made from 90% natural materials. 12 leads per tub. Other shades also available. Retractable eraser holder with Mars eraser refill. Ideal for use with mechanical pencils.

| Code    | Size       | Shade        |
|---------|------------|--------------|
| 7501400 | 0.3mm      | НВ           |
| 7501424 | 0.5mm      | HB           |
| 7501428 | 0.7mm      | HB           |
| 7501429 | 0.9mm      | НВ           |
| Code    | Size       |              |
| 7516050 | Holder wi  | th refill    |
| 7505402 | Eraser Ref | fill, Pack 2 |
|         |            |              |











#### STAEDTLER SCHOOL PLASTIC ERASER

Staedtler school eraser i