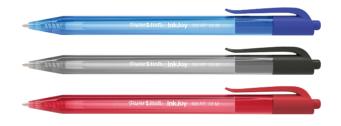

tion guarantee.

| Colour | Single        | Box 10     | Box 50  |
|--------|---------------|------------|---------|
| Black  | PS7521919     | 7011275    | 7521919 |
| Blue   | PS7075968     | 7012341    | 7075968 |
| Red    | PS7075969     | 7009855    | 7075969 |
| Green  | PS7058934     | 7058934    | -       |
| Blue   | with multicol | our barrel | 7501127 |



#### **INKJOY100RTBALLPOINTPEN**

Inkjoy writing system starts quickly without dragging, requires minimal pressure from your hand and delivers crisp, clean lines every time. Triangular shape. Retractable. Order 12 of one colour to receive one box.

| Code    | Colour | Size  | Unit |
|---------|--------|-------|------|
| 7521519 | Blue   | 1.0mm | Each |
| 7521520 | Black  | 1.0mm | Each |
| 7521521 | Red    | 1.0mm | Each |



#### **OPD RETRACTABLE BALLPOINT PEN**

OPD retractable ballpoint pens offer great value for money and are ideal for office use. Features a translucent barrel and rubber grip.

| Colour | Box 10  | Box 50  |
|--------|---------|---------|
| Black  | 7520834 | -       |
| Blue   | 7520833 | 7095158 |
| Pod    | 7520025 |         |



#### **ICONTRIANGULAR BALLPOINT PEN**

Icon Retractable Ballpoint Pens with triangular barrel are ideal for everyday use and for young learners. Medium tip and retractable. Order 12 of one colour to receive a box

| Code    | Colour |
|---------|--------|
| 7109413 | Blue   |
| 7111889 | Black  |



#### **BEGREEN B2P GEL INK PEN**

B2P (Bottle to Pen) is made from recycled plastic bottles. The barrel design reflects its origin. Extra smooth, acid-free gel in