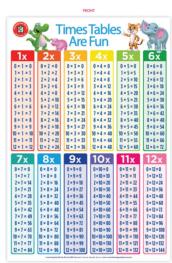

#### LEARNING CAN BE FUNTIMES TABLE POSTER

This double-sided Learning Can Be Fun Times Table Poster is bright and fun looking, providing a great visual tool for use in school. It encourages students to learn and practice their times tables effectively and is a handy refresher following maths lessons. The chart is laminated and wipe-clean, so is great for use with a non-permanent marker.

Side 1 shows times table from 1-12. Side 2 shows times table grid. Laminated and size is 500x740mm.

PS78874