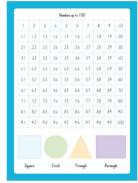

## MAGNETIC GRID MATHS SHEET WITH 5CM SQUARES

Ideal for equations, graphs or drawing **PS15102** 