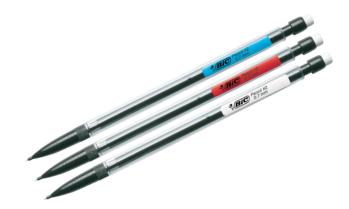

#### STAEDTLER LUMOGRAPH SKETCHING SET

Set contains 1 of each of the following: 2H, HB, B, 2B, 4B & 6B pencils Small Mars plastic eraser, Single hole metal sharpener PS76324