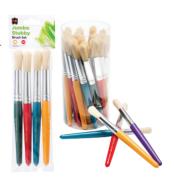

#### **ECPAINT BRUSH SETS**

| Code |         | Description                        |  |
|------|---------|------------------------------------|--|
|      | 7100402 | Brush Round Stubby Pack 4          |  |
|      | 7100413 | EC Paint Brush Jumbo Stubby Tub 30 |  |