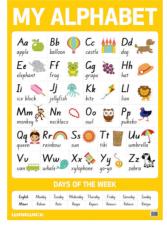

#### **WARWICK MYLITERACY POSTERS**

Warwick My Literacy posters assist learners with the alphabet and phonetic sounds. Laminated and A1 size, 594x841mm.

| Code    | Туре        |
|---------|-------------|
| 7087314 | My Alphabet |
| 7087315 | My Blends   |
| 7087316 | My Digraphs |