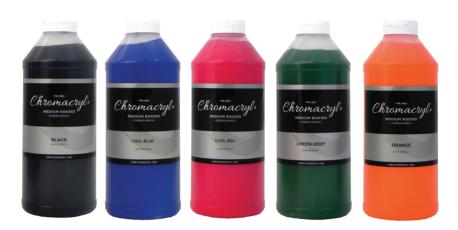

#### **CHROMACRYLACRYLIC PAINT**

Flexible and versatile quick-drying, non-toxic paint. Available in a range of colours.

| 2L      | Colour       |
|---------|--------------|
| PS10299 | Black        |
| PS10300 | Burnt Sienna |
| PS10301 | Burnt Umber  |
| PS10302 | Cobalt Blue  |
| PS10303 | Cool Blue    |
| PS10304 | Cool Red     |
| PS10305 | Cool Yellow  |
| PS10306 | Deep Green   |
| PS10307 | Light Green  |
| PS10308 | Magenta      |
| PS10309 | Orange       |
| PS10310 | Red Oxide    |
| PS10311 | Violet       |
| PS10312 | Warm Blue    |
| PS10313 | Warm Red     |
| PS10304 | Warm Yellow  |
| PS10315 | Yellow Oxide |