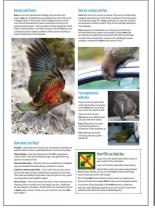

#### **BUTTERFLIES A4 ALPHABET CARDS**

These Butterflies Alphabet Cards assists kids with pictures so they can link sounds to letters. There are 18 key words in colour frames. Handwritten Font. The durable A4 size cards are plastic coated and come in a handy pack of 6.

#### **BUTTERFLIES A5 ALPHABET & BLENDS CARDS**

These Butterflies Alphabet & Blends Cards assists kids with pictures so they can link sounds to letters. They feature the alphabet on one side with 18 key words in colour frames and the blends on reverse. Handwritten Font.

#### **BUTTERFLIES DICTIONARY CARDS**

These Butterflies Alphabet Cards feature the alphabet and high frequency words. The durable cards are plastic coated and come in a handy pack of 6. Available in 2 sizes, A5 and A4.

#### **BUTTERFLIES ALPHABET AND NUMBER FRIEZES**

These Butterflies friezes are designed for the classroom. They are printed on light card, which isn't plastic coated. Consider laminating to give durability.

The Alphabet frieze shows both upper and lower case for each letter and a pictures so the kids can link sounds to letters. There are 2 letters per section and each section is 40 x 20cm (lxh), enabling you to arrange the layout to suit your classroom.

The Number frieze shows number from 1 to 20 and a picture showing the number of images to correspond with the number. There are 2 numbers per section and each section is 40 x 20cm (lxh), enabling you to arrange the layout to suit your classroom.