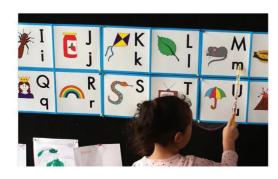

#### **BUTTERFLIES ALPHABET AND NUMBER FRIEZES**

These Butterflies friezes are designed for the classroom. They are printed on light card, which isn't plastic coated. Consider laminating to give durability.

The Alphabet frieze shows both upper and lower case for each letter and a pictures so the kids can link sounds to letters. There are 2 letters per section and each section is 40 x 20cm (lxh), enabling you to arrange the layout to suit your classroom.

Code Type PS78835 Alphabet PS78836 Numbers