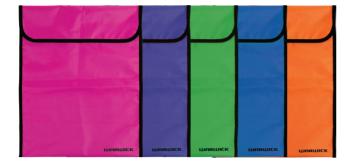

#### **ARTWORX ART FOLIO A3 ZIPPED**

Zip closure, heavy duty pvc with plastic handle. Black. **1005607** 

#### **ARTWORXARTFOLIO**

Clear folio with heavy duty plastic handle.

1500368

#### 18N9 DRAWING WALLET

Cardboard material. A3 size.

| Code    | Product |
|---------|---------|
| 7505849 | Warwick |
| 7507658 | 2Write  |