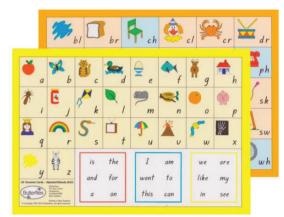

#### **BUTTERFLIES ALPHABET AND NUMBER FRIEZES**

These Butterflies friezes are designed for the classroom. They are printed on light card, which isn't plastic coated. Consider laminating to give durability.

The Alphabet frieze shows both upper and lower case for each letter and a pictures so the kids can link sounds to letters. There are 2 letters per section and each section is 40 x 20cm (lxh), enabling you to arrange the layout to suit your classroom.

The Number frieze shows number from 1 to 20 and a picture showing the number of images to correspond with the number. There are 2 numbers per section and each section is 40 x 20cm (lxh), enabling you to arrange the layout to suit your classroom.

Code Type PS78835 Alphabet PS78836 Numbers