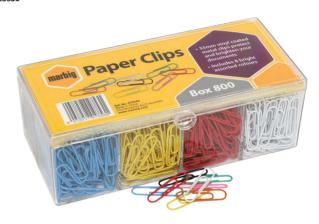

| 7001168 | 28mm   | Silver   | 100  |  |
|                                       | PS75427 | 31mm   | Silver   | 200  |  |
|                                       | 7099627 | 31mm   | Assorted | 150  |  |
|                                       | PS76236 | 50mm   | Silver   | 100  |  |
|                                       | 7503596 | 100mm  | Silver   | 20   |  |
|                                       |         |        |          |      |  |
|                                       |         |        |          |      |  |



#### MARBIG COLOURED PAPER CLIP

Strong vinyl coated 33mm metal paper clips. 800 assorted clips. Eight bright colours: green, red, pink, yellow, white, blue, black and orange. Sturdy plastic reusable container with compartments for each colour.

7505631



#### PAPER BINDERS & FASTENERS

Ideal for projects and securing your documents together

**Esselte Brass Fasteners**-Made of Brass-plated steel, with a round head and spear point. Packs of 200

| Code    | Size |
|---------|------|
| 7523886 | 19mm |
| 7523887 | 25mm |

#### Esselte Metal Binders -

Made from tinned steel and come with a washer. Packs of 200

| come with   | i a wasiiei. Pac |
|-------------|------------------|
| Code        | Size             |
| 7503622     | 13mm             |
| 7503623     | 19mm             |
| 7503624     | 25mm             |
| 7503625     | 31mm             |
| Other sizes | s also available |





#### **DIXON BOOK RINGS**

| Size | Pack         |
|------|--------------|
| 26mm | 10           |
| 38mm | 5            |
| 50mm | 3            |
|