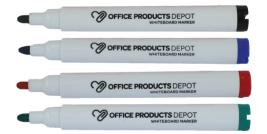

#### **PLASTIC CRAYONS**

Plastic Crayons do no smudge on paper and are perfect for drawing and colouring in activities. They can be sharpened like ordinary pencils and rubbed out with an eraser. The boxes of 300 contain 12 colours and white is only in the Pastels box.

| Code    | Pack        |
|---------|-------------|
| PS10454 | 12          |
| PS10455 | 24          |
| 1006857 | 300 Brights |
| 1006858 | 300 Pastels |