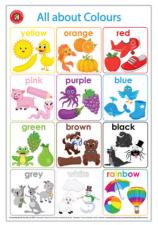

#### LEARNING CAN BE FUN ALL ABOUT EARLY LEARNING POSTER SET

Early Learning Poster Box Set includes 1 of each of the following posters: All About Colours, All About Emotions, All About the Alphabet and All About Numbers 1 to 20. Laminated and size is 500x740mm.