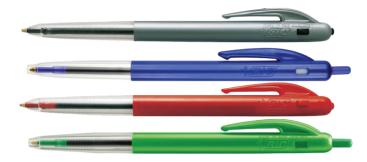

|             |









#### **BIC CLIC RETRACTABLE BALLPOINT PEN**

New Zealand's favourite retractable pen. Coloured barrels. Overprinting available for customised message. Medium tip. Sold singly and in packs of 10. 100% satisfaction guarantee.

| Colour | Single        | Box 10     | Box 50  |
|--------|---------------|------------|---------|
| Black  | PS7521919     | 7011275    | 7521919 |
| Blue   | PS7075968     | 7012341    | 7075968 |
| Red    | PS7075969     | 7009855    | 7075969 |
| Green  | PS7058934     | 7058934    | -       |
| Blue   | with multicol | our barrel | 7501127 |



#### **INKJOY100RTBALLPOINTPEN**

Inkjoy writing system starts quickly without dragging, requires minimal pressure from your hand and delivers crisp, clean lines every time. Triangular shape. Retractable. Order 12 of one colour to receive one box.

| Code    | Colour | Size  | Unit |
|---------|--------|-------|------|
| 7521519 | Blue   | 1.0mm | Each |
| 7521520 | Black  | 1.0mm | Each |
| 7521521 | Red    | 1.0mm | Each |



#### **OPD RETRACTABLE BALLPOINT PEN**

OPD retractable ballpoint pens offer great value for money and are ideal for office use. Features a translucent barrel and rubber grip.

| Colour | Box 10  | Box 50  |
|--------|---------|---------|
| Black  | 7520834 | -       |
| Blue   | 7520833 | 7095158 |
| Pod    | 7520025 |         |



#### **ICONTRIANGULAR BALLPOINT