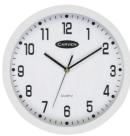

#### **CARVEN EDUCATIONAL CLOCKS**

Teach children how to tell the time with these Carven learning clocks that have easy references like o'clock, quarter past, half past, and quarter to. Minutes are displayed in 5 seconds around the clock making it easier to understand increments. Silent hand sweep- no ticking!. 300mm Diameter. Power Requirements: 1 x AA battery (not supplied)

 Code
 Type

 7111861
 12 Hour

 7111862
 24 Hour