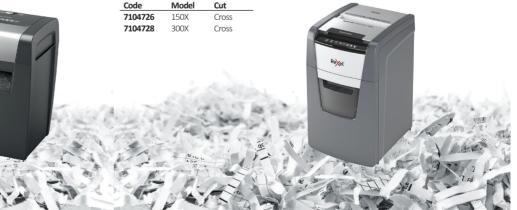

|           |
|       |         | Vic.         | A . B . B . C |             | The second secon | TOTAL CONTRACTOR OF THE PARTY O | 1000      |

#### Rexel Optimum Auto+ Shredder

Superior auto feeding mechanism. When bulk shredding, these shredders are proven to save 98% of time compared to a manual feed shredder. Available in Cross cut and micro cut 12 models available





psoffice.opd.co.nz



In-store



**Shop Local** 

#### **MOCCONA INSTANT COFFEE**

A blend of coffee beans carefully selected to make the world's most delicate coffee experience.

#### Classic Freeze Dried Medium Roast

The place where Arabica and Robusta beans meet for a rounded, balanced flavour is called Moccona Medium Roast. We think of it as the happy medium. It's full bodied, richly aromatic and just right foryour everyday coffee moment.

#### **Smooth Granulated**

Lightly roasted to create a subtle flavour for a wonderful easy drinking experience.

| Code    | Туре                              | Size | Unit |
|---------|-----------------------------------|------|------|
| 2501078 | Decaf                             | 100g | Jar  |
| 2500402 | Classic Freeze Dried Medium Roast