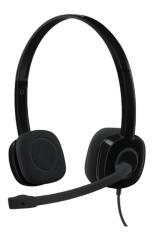

#### PILOTPINTOR 8.0MM BROAD TIP

| Code    | Colour   | Quantity |
|---------|----------|----------|
| 7088631 | Black    | Each     |
| 7090152 | Pastel   | Pack/6   |
| 7090153 | Metallic | Pack/6   |