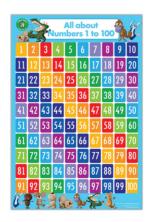

#### LEARNING CAN BE FUN NUMERACY POSTER SET

The All About Numeracy Poster Box Set of 4 contains 1 of each of the following posters: All About Measurement, All About Numbers 1 to 100, All About Times Tables and All About Time. Laminated and size is 500x740mm. PS78878