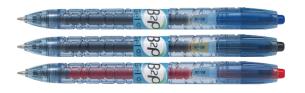

*ICONTRIANGULAR BALLPOINT PEN**

Icon Retractable Ballpoint Pens with triangular barrel are ideal for everyday use and for young learners. Medium tip and retractable. Order 12 of one colour to receive a box

| Code    | Colour |
|---------|--------|
| 7109413 | Blue   |
| 7111889 | Black  |



#### **BEGREEN B2P GEL INK PEN**

B2P (Bottle to Pen) is made from recycled plastic bottles. The barrel design reflects its origin. Extra smooth, acid-free gel ink. Made of 89% recycled materials (excluding replaceable parts). Fine tip. Order 10 of one colour to receive one box. Refillable with Pilot G2 BLS-G2 refills.

| Code    | Colour | Size  | Unit |
|---------|--------|-------|------|
| 7520500 | Blue   | 0.7mm | Each |
| 7520501 | Black  | 0.7mm | Each |
| 7520498 | Red    | 0.7mm | Each |







#### ICON 4 COLOUR BALLPOINT PEN

Ideal for everyday use at work, school or home. Quality ink. Waterproof and fadeproof. Medium tip. 1.0mm.

7101098

#### **BIC4COLOURBALLPOINTPEN**

New Zealand's favourite 4 colour pen. Refillable. Order 12 to receive one box. Refills sold in packs of 10. 100% satisfaction guarantee.

7501065





#### PILOT SUPER GRIP BALLPOINT PEN

Advanced oil-based ink and soft, rubberised grip allows comfortable writing every time. Refillable. Order 12 of one colour to receive one box.



#### **ARTLINE LOW GELINK PEN**

Features a low density gel based ink with the control of a ballpoint pen, allowing a free flowing smooth writing experience. Order 12 of one colour to receive one box.

| Code    | Colour |                    |
|---------|--------|---------------