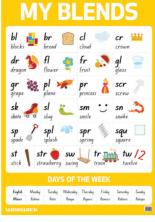

#### **WARWICK MYLITERACY POSTERS**

Warwick My Literacy posters assist learners with the alphabet and phonetic sounds. Laminated and A1 size, 594x841mm.

| Code    | Туре        |
|---------|-------------|
| 7087314 | My Alphabet |
| 7087315 | My Blends   |
| 7087316 | My Digraphs |