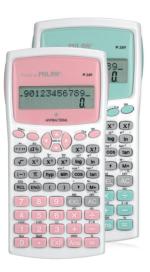

KET CALCULATOR**

Handheld calculator with a hard cover casing for protection. 8 digit large display. Dual power.

7049804



#### **MILAN ANTIBACTERIAL SCIENTIFIC CALCULATOR**

Approved for all levels of NCEA examinations. The calculator's body, keys and cover incorporate a silver phosphate glass with antibacterial effect. With 2-line reading screen (10+2 digits). Simultaneous viewing of expression and result. 240 integrated functions, including 124 scientific functions and bracket structure allowing up to 24 levels. Large keys with structured arrangement, SCI/FIX/ENG notation functions, formation of sums. Slide-on hard case to protect your calculator. Battery operated (1 x AAA).

| Code    | Colour       |
|---------|--------------|
| 7108835 | Lime / White |
| 7108836 | Pink / White |



#### MS20UC DESKTOP CALCULATOR

Stylish colours with extra large display, this 12 digit Solar Plus calculator is the perfect desktop choice. Including tax calculations and memory, time calculation, profit, margin and % key, independent memory. Dimensions: 105mm x 150mm x 22mm..

| Code    | Colour       |