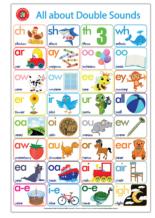

#### LEARNING CAN BE FUNLITERACY POSTER SET

 $The All About \ Literacy \ Poster \ Box \ Set \ of \ 4 \ includes \ 1 \ of \ each \ of \ the \ following \ posters: All \ About \ Vowels, \ All \ About \ About \ Poster \$ Blending Consonants & Digraphs, All About Double Sounds and All About the Phonetic Alphabet. Laminated and size is 500x740mm.