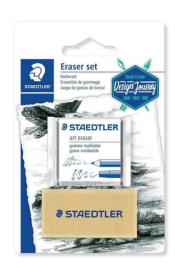

#### STAEDTLER ART GUM & KNEADABLE ERASER SET

Ideal for soft graphite pencils, pastels, chalks & charcoals. Smudge free, PVC, latex &phthalate free

PS76325