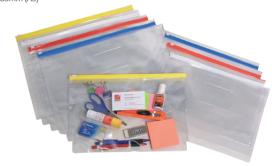

lyester with drawstring straps on both sides. Includes a tag for hanging and a name card compartment on the front. Size is 330 x 440mm.

| Code     | Colours |  |  |  |
|----------|---------|--|--|--|
| PS788869 | Blue    |  |  |  |
| PS788870 | Green   |  |  |  |
| PS788871 | Red     |  |  |  |
| PS788872 | Yellow  |  |  |  |
|          |         |  |  |  |

#### MARBIG CLEAR CASE

Transparent and durable plastic case carries all your documents, papers and other loose articles. Convenient coloured horizontal zip that secures all your contents and ensures nothing falls out. Features a label holder on the front cover to easily identify contents.

| Code    | Size           |
|---------|----------------|
| 7513983 | 335x254mm (A4) |
| 7505166 | 395x290mm (B4) |
| 7515533 | 235x185mm (A5) |



#### **WARWICK PENCIL CASES**

Large Nylon barrel pencil cases with strong stitching zipper.

| Code    | Colour          |
|---------|-----------------|
| 7520236 | Blue            |
| 7520237 | Red             |
| 7520238 | Black           |
| 7510235 | Fluoro Hot Pink |
| 7507854 | Fluoro Purple   |
| 7512113 | Fluoro Lime     |
| 7512112 | Fluoro Blue     |
| 7512114 | Fluoro Orange   |
|         |                 |



#### **ICON MESH BAGS**

 ${\it lcon Mesh Bags are made from strong, water-resistant, clear and flexible plastic PVC}$ material. Includes a reinforced fabric mesh for extra strength and a sturdy, blue, fabric zipper closure.

| Code    | Size (mm)      |
|---------|----------------|
| 7096741 | 230 x 105      |
| 7096742 | 340 x 135      |
| 7096743 | 260 x 185      |