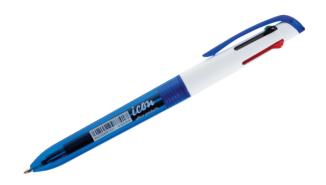

Bottle to Pen) is made from recycled plastic bottles. The barrel design reflects its origin. Extra smooth, acid-free gel ink. Made of 89% recycled materials (excluding replaceable parts). Fine tip. Order 10 of one colour to receive one box. Refillable with Pilot G2 BLS-G2 refills.

| Code    | Colour | Size  | Unit |
|---------|--------|-------|------|
| 7520500 | Blue   | 0.7mm | Each |
| 7520501 | Black  | 0.7mm | Each |
| 7520498 | Red    | 0.7mm | Each |







#### ICON 4 COLOUR BALLPOINT PEN

Ideal for everyday use at work, school or home. Quality ink. Waterproof and fadeproof. Medium tip. 1.0mm.

7101098

#### **BIC4COLOURBALLPOINTPEN**

New Zealand's favourite 4 colour pen. Refillable. Order 12 to receive one box. Refills sold in packs of 10. 100% satisfaction guarantee.

7501065





#### PILOT SUPER GRIP BALLPOINT PEN

Advanced oil-based ink and soft, rubberised grip allows comfortable writing every time. Refillable. Order 12 of one colour to receive one box.



#### **ARTLINE LOW GELINK PEN**

Features a low density gel based ink with the control of a ballpoint pen, allowing a free flowing smooth writing experience. Order 12 of one colour to receive one box.

| Code    | Colour |                    |
|---------|--------|--------------------|
| 7522729 | Blue   |                    |
| 7522728 | Black  |                    |
| 7522731 | Pink   | 8                  |
| 7522732 | Purple | Artifice Charles 6 |
|         |        | Method Theory      |
|         |        |                    |
|         |        | Arthur Chair       |
|         |        | Methine Flan