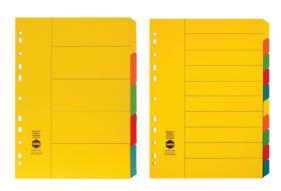

#### **5STAR NZACRYLACRYLIC PAINT**

NZACRYL Acrylic Paint. A versatile students paint for all art and craft projects. Water resistant with lightfast rated pigments. Fast drying with smooth buttery consistency. Ideal for use on multiple surfaces. Non toxic. 1.5L pouch.