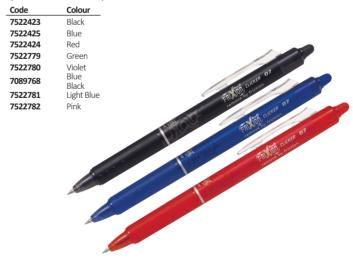

|                    |
|         |        |                    |
|         |        |                    |
|         |        |                    |

#### **UNI LAKNOCK BALLPOINT PEN**

Ballpoint pen with stainless steel tip. Features soft rubber grip for fatigue-free writing and user comfort. Non-toxic. Made from 70% Post-Consumer Recycled Plastic. Order 12 of one colour of one size to receive one box.

| Code    | Colour  |
|---------|---------|
| 7501084 | Blue (  |
| 7501085 | Black ( |
| 7501089 | Red (   |
| 7501087 | Blue 2  |
| 7501086 | Black 2 |
| 7501088 | Red 2   |
|         |         |

#### PILOT FRIXION CLICKER ERASABLE PEN

Write, Remove, Rewrite. Thermo-sensitive gel ink disappears with friction using the eraser tip. Retractable 0.7mm tip. Order 12 to receive one box.











#### STAEDTLER LUMOCOLOR 341 COMPACT WHITEBOARD MARKER

Staedtler 341 Lumocolor, its compact size makes it suitable for children to use. Can be dry-wiped from whiteboards and surfaces like glass and porcelain without leaving a trace. Dry Safe, can be left uncapped for days without drying up. Fastdrying and low odour. Order 10 pens of the same colour to receive one box

| Code    | Colour             |
|---------|--------------------|
| 7501684 | Black              |
| 7501682 | Blue               |
| 7501683 | Green              |
| 7501681 | Red                |
| 7501685 | Assorted Pack of 4 |



#### **EXPO FINE WHITEBOARD MARKER**

Expo Fine Tip 1mm whiteboard markers deliver vibrant colours and bolder lines, your perfect partner in the classroom or office. Tough polypropylen