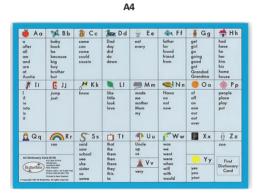

#### **WARWICK MYLITERACY POSTERS**

Warwick My Literacy posters assist learners with the alphabet and phonetic sounds. Laminated and A1 size, 594x841mm.

| Code    | Туре        |
|---------|-------------|
| 7087314 | My Alphabet |
| 7087315 | My Blends   |
| 7087316 | My Digraphs |