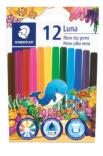

#### **STAEDTLER LUNA FIBRE TIP PENS**

Water based pen. Washes easily out of most textiles. Bright vivid colours.

| Code    | Quantity |
|---------|----------|
| 7523119 | Pack/12  |
| 7108502 | Pack/24  |