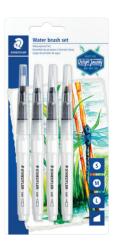

#### STAEDTLER DESIGN JOURNEY WATER BRUSH

The perfect tool for watercolour painting. simply fill the barrel with water. easy-squeeze barrel and valve system allows controlled flow of water

| Code    | Qty    |
|---------|--------|
| 7111826 | Single |
| 7111827 | Pack 4 |